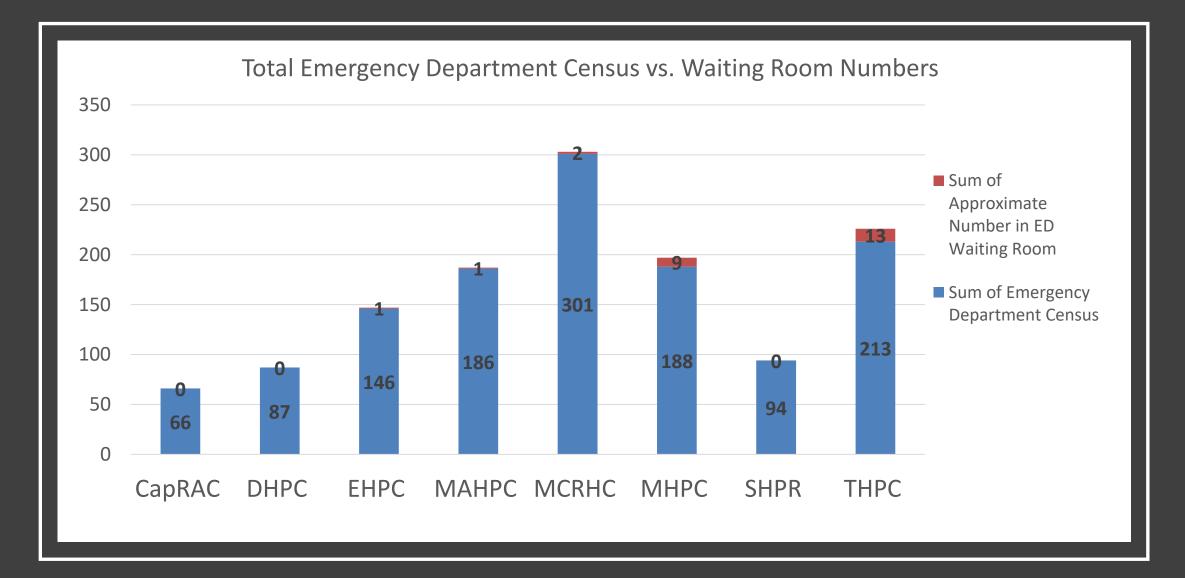

## STATEWIDE STATISTICS

- Percentage of Hospitals Reporting Statewide = 88%
- Total Number of COVID-19 Positive Patients Admitted in Hospital = 431
- Total Number of Inpatient Hospital Beds
  - Full Beds = 11212
  - Empty Beds = 7740
  - Extra Beds = 6184
- 2019 Licensed ICU Bed Capacity = 3223
- Total ICU Beds Available = 919
- Total ICU Beds Full = 1500
- Total Number of Patients on Ventilator (not specific to COVID 19) = 693
- Total Number of Ventilators in Hospitals = 3073
- 2019 Licensed Acute Care Beds = 21222