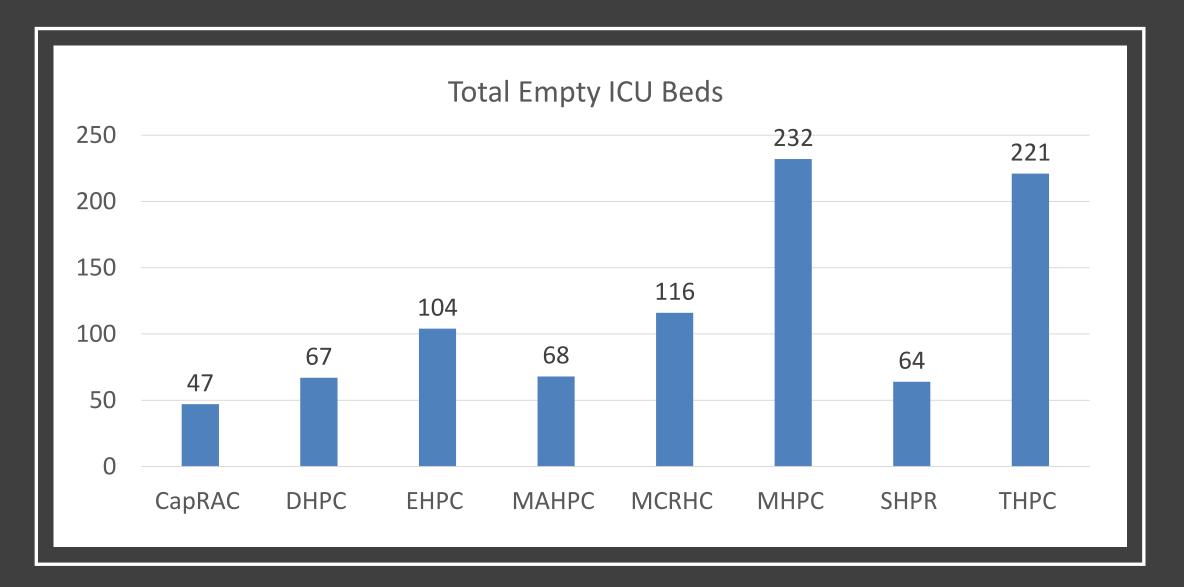

## STATEWIDE STATISTICS

- Percentage of Hospitals Reporting Statewide = 88%
- Total Number of COVID-19 Positive Patients Admitted in Hospital = 431
- Total Number of Inpatient Hospital Beds
  - Full Beds = 11212
  - Empty Beds = 7740
  - Extra Beds = 6184
- 2019 Licensed ICU Bed Capacity = 3223
- Total ICU Beds Available = 919
- Total ICU Beds Full = 1500
- Total Number of Patients on Ventilator (not specific to COVID 19) = 693
- Total Number of Ventilators in Hospitals = 3073
- 2019 Licensed Acute Care Beds = 21222