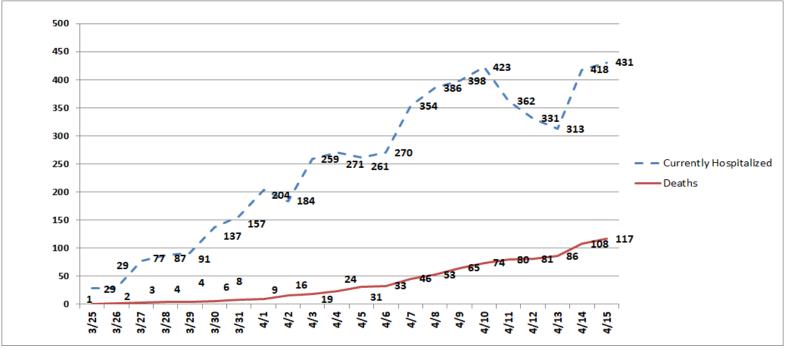

### **COVID-19 NC Hospitalizations and Deaths**

Source: NC DHHS

PAGE 3 NORTH CAROLINA HEALTHCARE ASSOCIATION 4/15/20