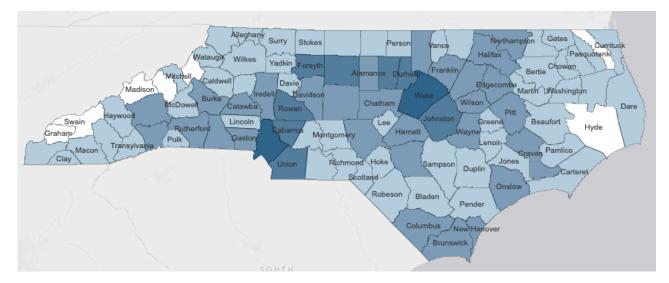

## COVID-19 NC Case Count by County

93 Total Counties with at least 1 case

Source: NC DHHS

Total Cases (and Deaths) by County:

Mecklenburg – 1,015 (15) Wake - 510 (0) Durham - 330 (2) Rowan - 206 (3) Cabarrus - 191 (3) Orange – 161 (2) Guilford - 149 (10) Forsyth – 123 (4) Union – 112 (3) Johnston - 106 (8) Granville – 98 (4) Henderson – 97 (4) Gaston – 92 (3) Cumberland – 87 (2) Davidson - 87 (2) Wayne – 80 (2) Chatham – 77 (0) Wilson – 75 (3) Iredell – 70 (2) All others - less than 70 total cases each