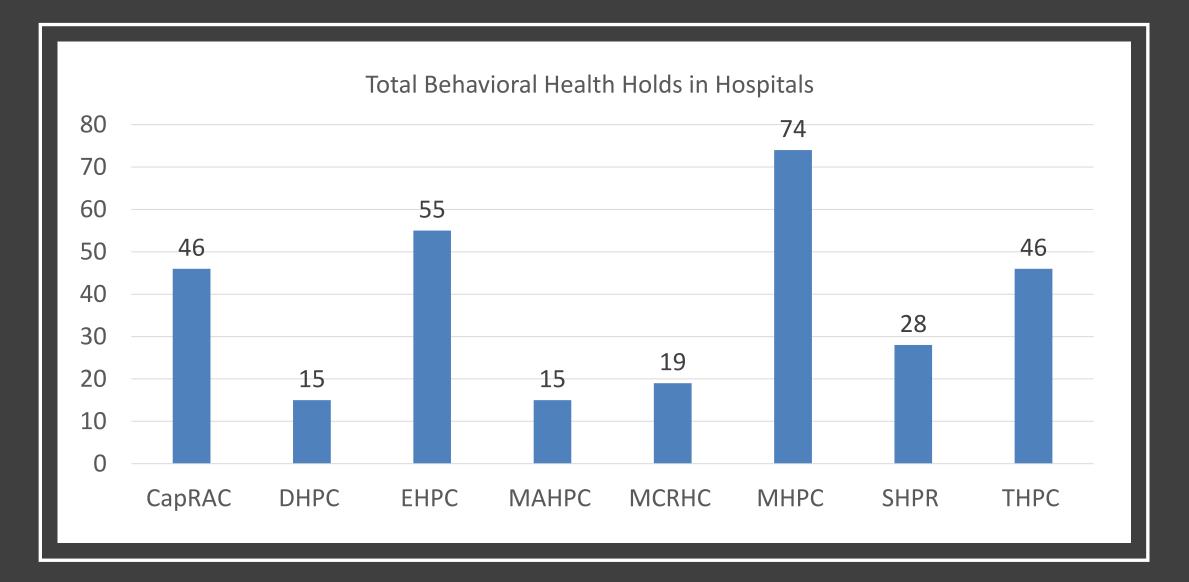

s the most updated information provided to the North Carolina Healthcare Preparedness Program as of April 14, 2020
- At the end of this report are the hospitals represented by Healthcare Coalition Regions & Associated Contact information should you have questions.

## STATEWIDE STATISTICS

- Percentage of Hospitals Reporting Statewide = 88%
- Total Number of COVID-19 Positive Patients Admitted in Hospital = 431
- Total Number of Inpatient Hospital Beds
  - Full Beds = 11212
  - Empty Beds = 7740
  - Extra Beds = 6184
- 2019 Licensed ICU Bed Capacity = 3223
- Total ICU Beds Available = 919
- Total ICU Beds Full = 1500
- Total Number of Patients on Ventilator (not specific to COVID 19) = 693
- Total Number of Ventilators in Hospitals = 3073
- 2019 Licensed Acute Care Beds = 21222

















# CAPRAC HEALTHCARE COALITION

#### Janis Brown - janisbrown@wakemed.org

- Betsy Johnson Hospital (Harnett Health)
- Central Carolina Hospital
- Central Harnett Hospital (Harnett Health)
- Johnston UNC Healthcare Clayton
- Johnston UNC Healthcare Smithfield
- Maria Parham Franklin
- WakeMed Cary Hospital
- WakeMed Raleigh Hospital

# DUKE HEALTHCARE PREPAREDNESS COALITION

#### David Marsee - david.marsee@duke.edu

- Duke Raleigh Hospital
- Duke Regional Hospital
- Duke University Hospital
- Durham VA
- Granville Health System
- Maria Parham Medical Center
- Person Memorial Hospital
- Southeastern Regional Medical Center

# EASTERN HEALTHCARE PREPAREDNESS COALITION

Chris Starbuck - CStarbuc@vidanthealth.com

- CarolinaEast Medical Center
- Carteret General Hospital
- Martin General