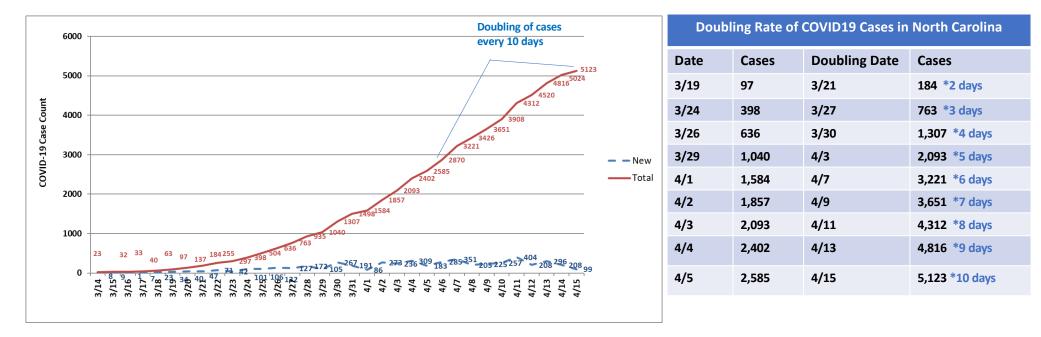

# **COVID-19 Daily NC Summary**

Note: As of March 13, there were 15 reported COVID-19 cases in 7 counties in NC. The chart above is meant to illustrate the daily spread of the virus. Source: NC DHHS

PAGE 1 🕨 NORTH CAROLINA HEALTHCARE ASSOCIATION 🕨 4/15/20