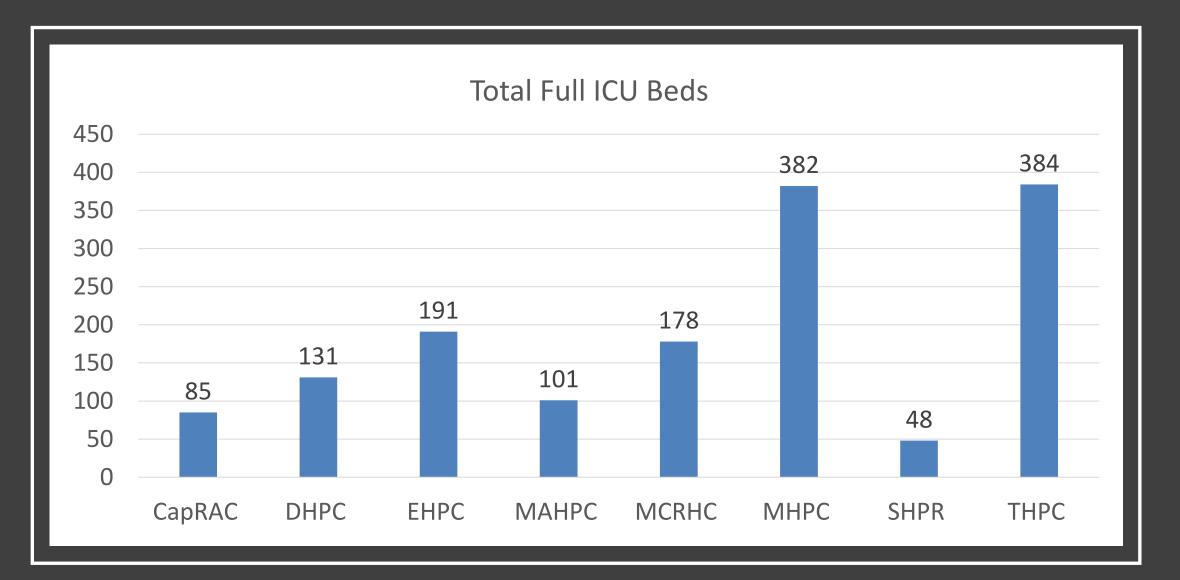

## STATEWIDE STATISTICS

- Percentage of Hospitals Reporting Statewide = 88%
- Total Number of COVID-19 Positive Patients Admitted in Hospital = 431
- Total Number of Inpatient Hospital Beds
  - Full Beds = 11212
  - Empty Beds = 7740
  - Extra Beds = 6184
- 2019 Licensed ICU Bed Capacity = 3223
- Total ICU Beds Available = 919
- Total ICU Beds Full = 1500
- Total Number of Patients on Ventilator (not specific to COVID 19) = 693
- Total Number of Ventilators in Hospitals = 3073
- 2019 Licensed Acute Care Beds = 21222