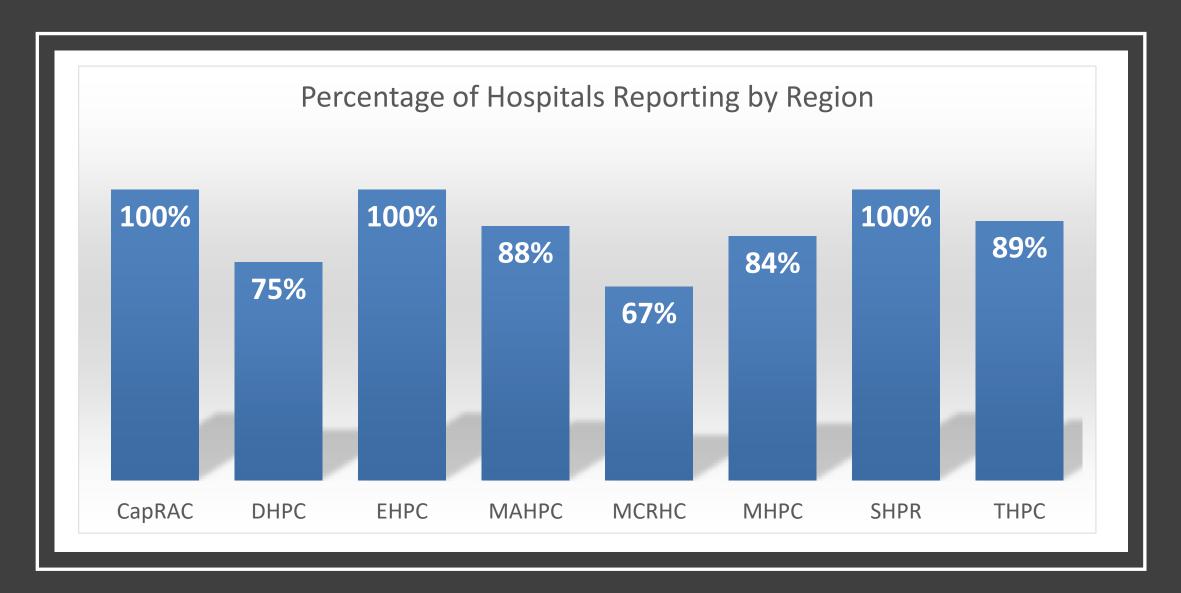

## STATEWIDE STATISTICS

- Percentage of Hospitals Reporting Statewide = 88%
- Total Number of COVID-19 Positive Patients Admitted in Hospital = 431
- Total Number of Inpatient Hospital Beds
  - Full Beds = 11212
  - Empty Beds = 7740
  - Extra Beds = 6184
- 2019 Licensed ICU Bed Capacity = 3223
- Total ICU Beds Available = 919
- Total ICU Beds Full = 1500
- Total Number of Patients on Ventilator (not specific to COVID 19) = 693
- Total Number of Ventilators in Hospitals = 3073
- 2019 Licensed Acute Care Beds = 21222