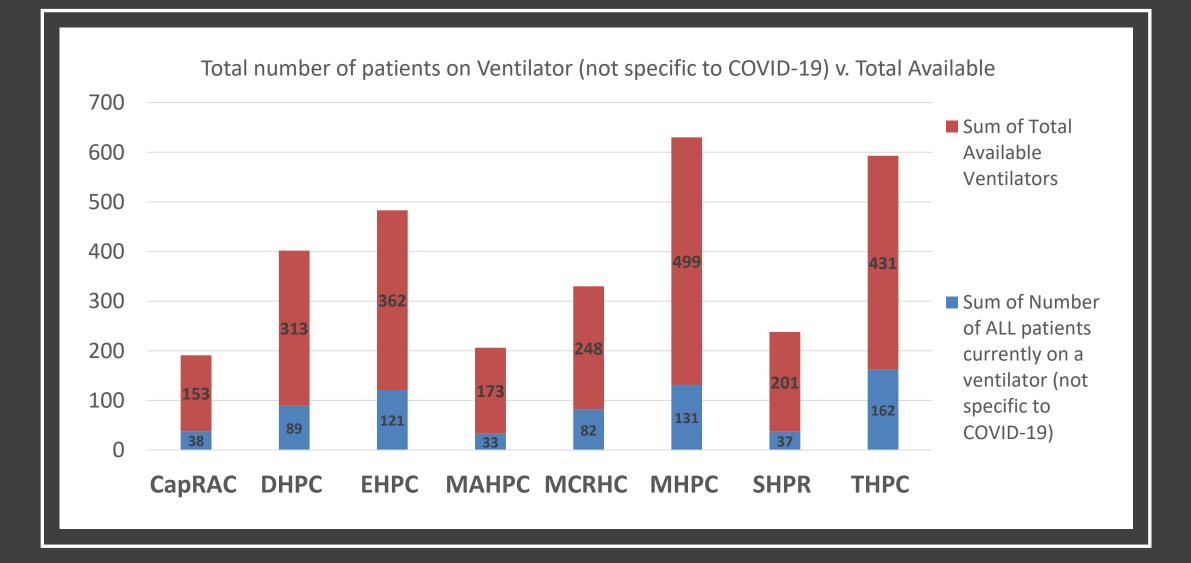

## STATEWIDE STATISTICS

- Percentage of Hospitals Reporting Statewide = 88%
- Total Number of COVID-19 Positive Patients Admitted in Hospital = 431
- Total Number of Inpatient Hospital Beds
  - Full Beds = 11212
  - Empty Beds = 7740
  - Extra Beds = 6184
- 2019 Licensed ICU Bed Capacity = 3223
- Total ICU Beds Available = 919
- Total ICU Beds Full = 1500
- Total Number of Patients on Ventilator (not specific to COVID 19) = 693
- Total Number of Ventilators in Hospitals = 3073
- 2019 Licensed Acute Care Beds = 21222