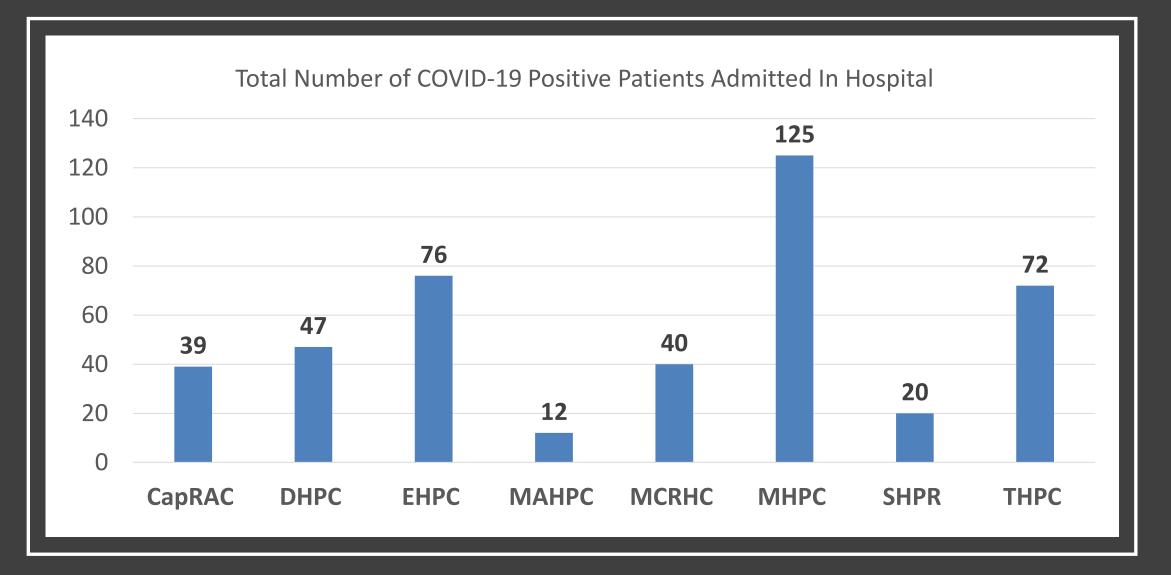

## STATEWIDE STATISTICS

- Percentage of Hospitals Reporting Statewide = 88%
- Total Number of COVID-19 Positive Patients Admitted in Hospital = 431
- Total Number of Inpatient Hospital Beds
  - Full Beds = 11212
  - Empty Beds = 7740
  - Extra Beds = 6184
- 2019 Licensed ICU Bed Capacity = 3223
- Total ICU Beds Available = 919
- Total ICU Beds Full = 1500
- Total Number of Patients on Ventilator (not specific to COVID 19) = 693
- Total Number of Ventilators in Hospitals = 3073
- 2019 Licensed Acute Care Beds = 21222