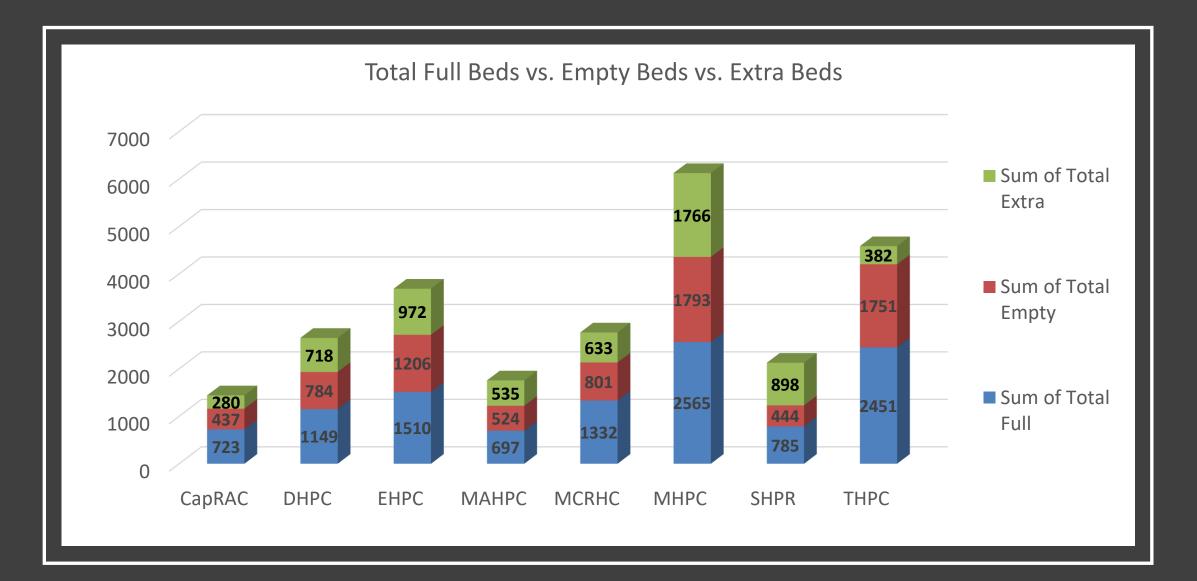

## STATEWIDE STATISTICS

- Percentage of Hospitals Reporting Statewide = 88%
- Total Number of COVID-19 Positive Patients Admitted in Hospital = 431
- Total Number of Inpatient Hospital Beds
  - Full Beds = 11212
  - Empty Beds = 7740
  - Extra Beds = 6184
- 2019 Licensed ICU Bed Capacity = 3223
- Total ICU Beds Available = 919
- Total ICU Beds Full = 1500
- Total Number of Patients on Ventilator (not specific to COVID 19) = 693
- Total Number of Ventilators in Hospitals = 3073
- 2019 Licensed Acute Care Beds = 21222