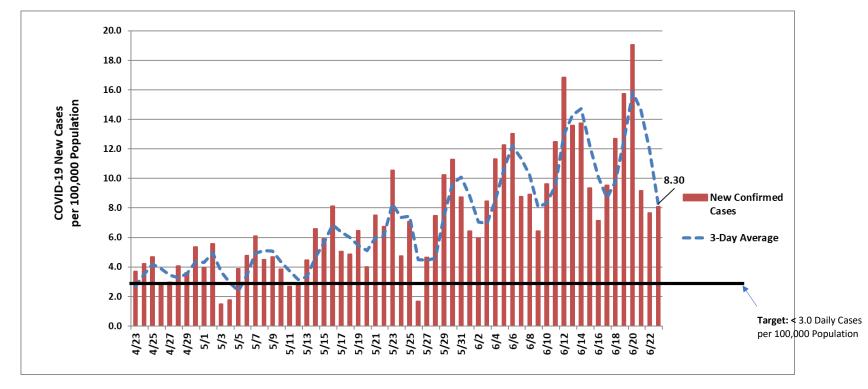

## NC New Confirmed COVID-19 Cases per Capita

Source: NC DHHS. Data current as of 6/23/2020.

PAGE 2 NORTH CAROLINA HEALTHCARE ASSOCIATION 6/23/20

Source: NC DHHS. Data current as of 6/23/2020.

PAGE 3 NORTH CAROLINA HEALTHCARE ASSOCIATION 6/23/20