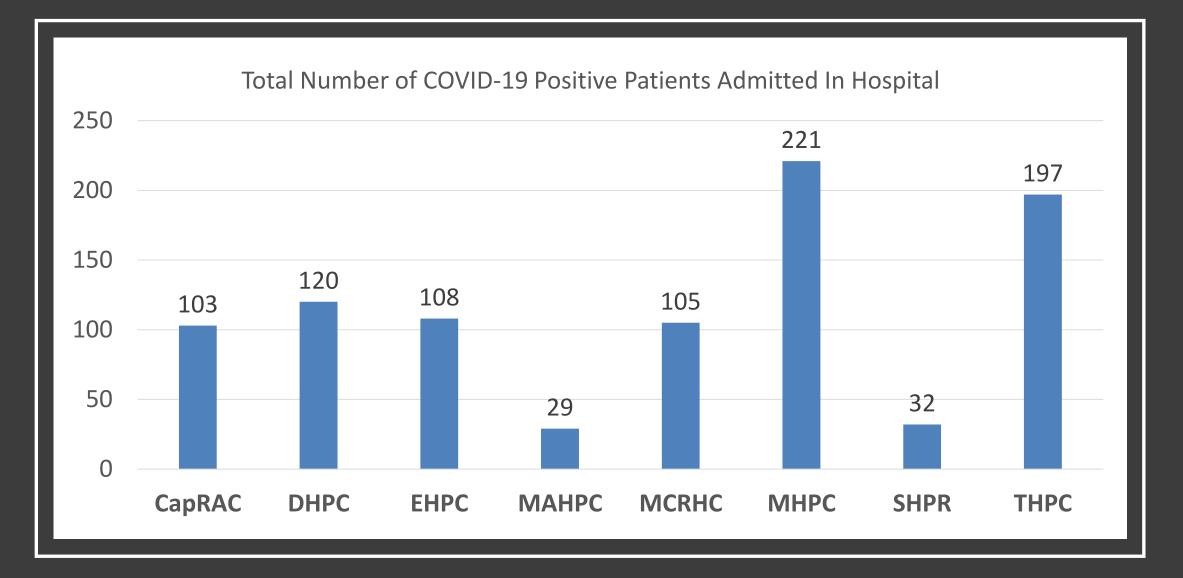

### STATEWIDE STATISTICS

- Percentage of Hospitals Reporting Statewide = 91%
- Total Number of COVID-19 Positive Patients Admitted in Hospital = 915
- Number of Fatalities Related to COVID-19 in Past 24 Hours = 18
- Total Number of Inpatient Hospital Beds
  - Full Beds = 14538
  - Empty Beds = 4501
  - Extra Beds = 6119
- 2019 Licensed ICU Bed Capacity = 3223
- Total ICU Beds Available = 560
- Total ICU Beds Full = 1832
- Total Number of Patients on Ventilator (not specific to COVID 19) = 913
- Total Number of Ventilators in Hospitals = 3150
- 2019 Licensed Acute Care Beds = 21222

### **ICU - COVID Positive Patients**