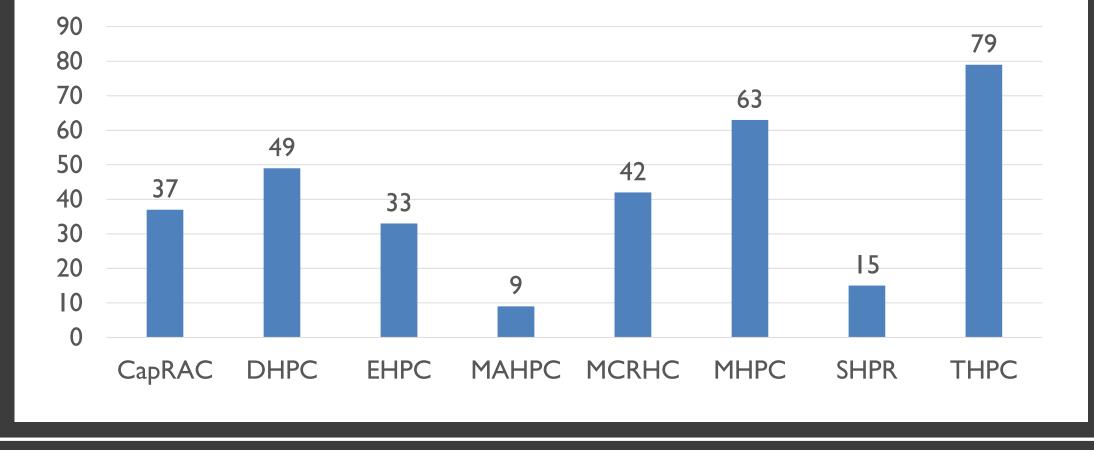

June 22, 2020
- At the end of this report are the hospitals represented by Healthcare Coalition Regions & Associated Contact information should you have questions.

### STATEWIDE STATISTICS

- Percentage of Hospitals Reporting Statewide = 91%
- Total Number of COVID-19 Positive Patients Admitted in Hospital = 915
- Number of Fatalities Related to COVID-19 in Past 24 Hours = 18
- Total Number of Inpatient Hospital Beds
  - Full Beds = 14538
  - Empty Beds = 4501
  - Extra Beds = 6119
- 2019 Licensed ICU Bed Capacity = 3223
- Total ICU Beds Available = 560
- Total ICU Beds Full = 1832
- Total Number of Patients on Ventilator (not specific to COVID 19) = 913
- Total Number of Ventilators in Hospitals = 3150
- 2019 Licensed Acute Care Beds = 21222







### **ICU - COVID Positive Patients**



### Total Empty ICU Beds





#### 







### Confirmed/Suspected Patients Admitted Past 24 Hours



## CAPRAC HEALTHCARE COALITION ACUTE CARE HOSPITALS

Janis Brown - janisbrown@wakemed.org

- Betsy Johnson Hospital (Harnett Health)
- Central Carolina Hospital
- Central Harnett Hospital (Harnett Health)
- Johnston UNC Healthcare Clayton
- Johnston UNC Healthcare Smithfield
- Maria Parham Franklin
- WakeMed Cary Hospital
- WakeMed Raleigh Hospital

### DUKE HEALTHCARE PREPAREDNESS COALITION ACUTE CARE HOSPITALS

#### David Marsee - david.marsee@duke.edu

- Duke Raleigh Hospital
- Duke Regional Hospital
- Duke University Hospital
- Durham VA
- Granville Health System
- Maria Parham Medical Center
- Person Memorial Hospital
- Southeastern Regional Medical Center

# EASTERN HEALTHCARE PREP