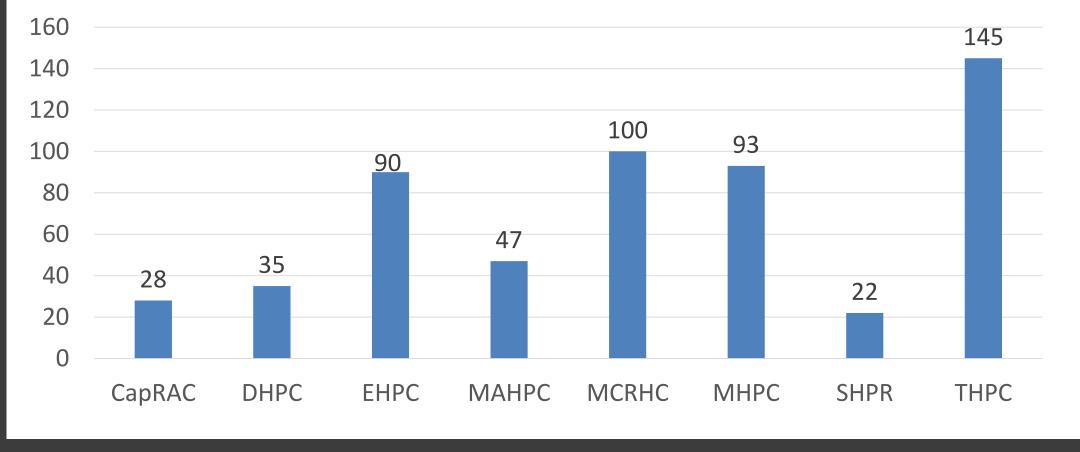

f this report are the hospitals represented by Healthcare Coalition Regions & Associated Contact information should you have questions.

### STATEWIDE STATISTICS

- Percentage of Hospitals Reporting Statewide = 91%
- Total Number of COVID-19 Positive Patients Admitted in Hospital = 915
- Number of Fatalities Related to COVID-19 in Past 24 Hours = 18
- Total Number of Inpatient Hospital Beds
  - Full Beds = 14538
  - Empty Beds = 4501
  - Extra Beds = 6119
- 2019 Licensed ICU Bed Capacity = 3223
- Total ICU Beds Available = 560
- Total ICU Beds Full = 1832
- Total Number of Patients on Ventilator (not specific to COVID 19) = 913
- Total Number of Ventilators in Hospitals = 3150
- 2019 Licensed Acute Care Beds = 21222







### **ICU - COVID Positive Patients**



### Total Empty ICU Beds





#### 







### Confirmed/Suspected Patients Admitted Past 24 Hours



## CAPRAC HEALTHCARE COALITION ACUTE CARE HOSPITALS

Janis Brown - janisbrown@wakemed.org

- Betsy Johnson Hospital (Harnett Health)
- Central Carolina Hospital
- Central Harnett Hospital (Harnett Health)
- Johnston UNC Healthcare Clayton
- Johnston UNC Healthcare Smithfield
- Maria Parham Franklin
- WakeMed Cary Hospital
- WakeMed Raleigh Hospital

### DUKE HEALTHCARE PREPAREDNESS COALITION ACUTE CARE HOSPITALS

#### David Marsee - david.marsee@duke.edu

- Duke Raleigh Hospital
- Duke Regional Hospital
- Duke University Hospital
- Durham VA
- Granville Health System
- Maria Parham Medical Center
- Person Memorial Hospital
- Southeastern Regional Medical Center

# EASTERN HEALTHCARE PREPAREDNESS COALITION ACUTE CAR