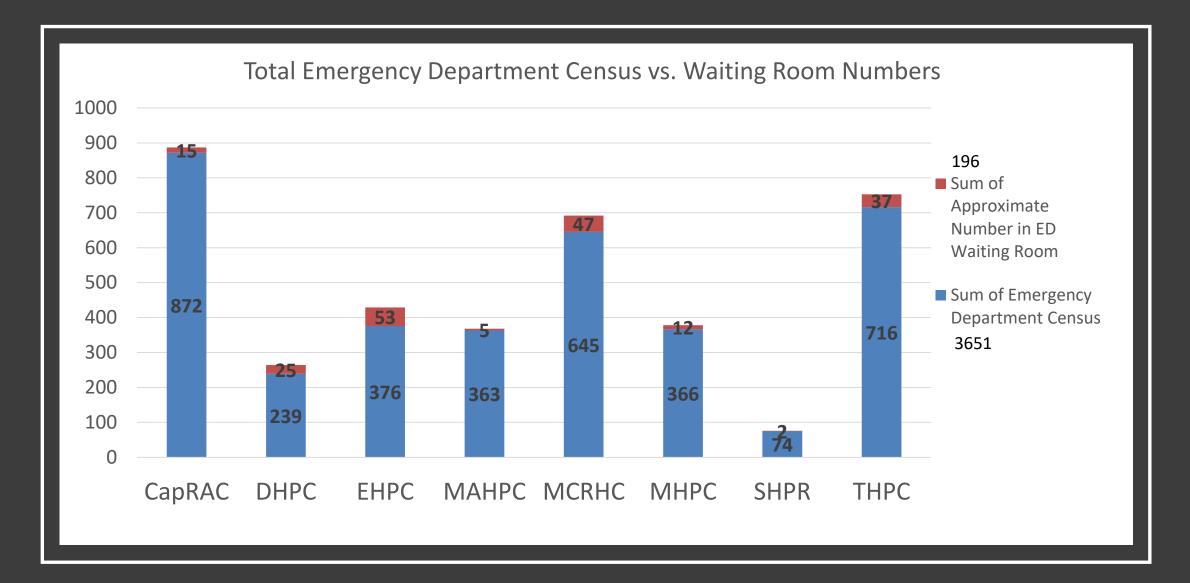

### STATEWIDE STATISTICS

- Percentage of Hospitals Reporting Statewide = 91%
- Total Number of COVID-19 Positive Patients Admitted in Hospital = 915
- Number of Fatalities Related to COVID-19 in Past 24 Hours = 18
- Total Number of Inpatient Hospital Beds
  - Full Beds = 14538
  - Empty Beds = 4501
  - Extra Beds = 6119
- 2019 Licensed ICU Bed Capacity = 3223
- Total ICU Beds Available = 560
- Total ICU Beds Full = 1832
- Total Number of Patients on Ventilator (not specific to COVID 19) = 913
- Total Number of Ventilators in Hospitals = 3150
- 2019 Licensed Acute Care Beds = 21222