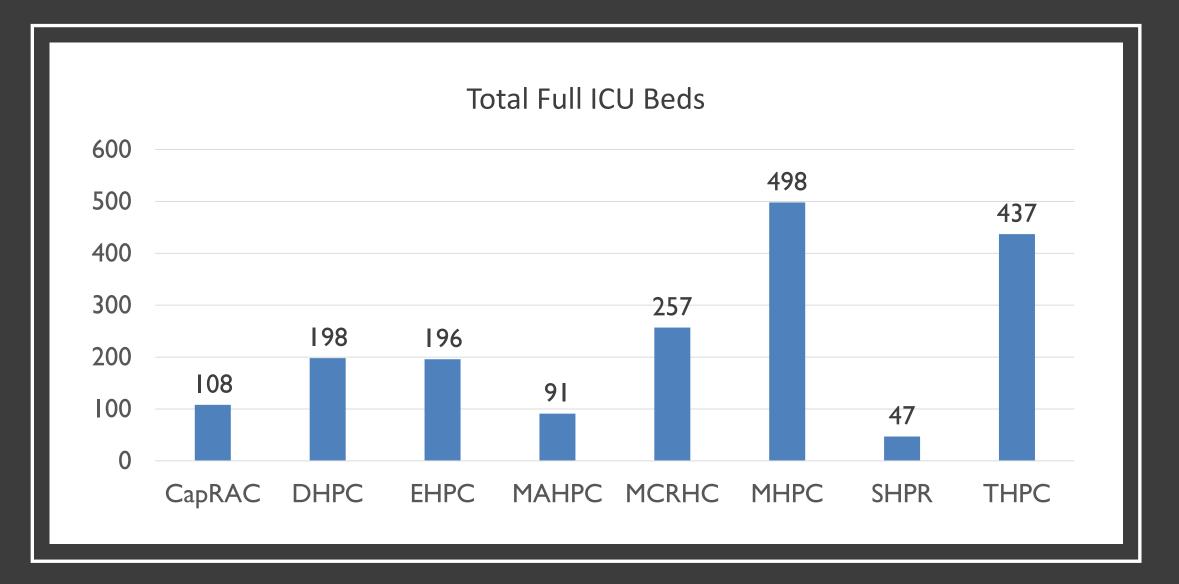

### STATEWIDE STATISTICS

- Percentage of Hospitals Reporting Statewide = 91%
- Total Number of COVID-19 Positive Patients Admitted in Hospital = 915
- Number of Fatalities Related to COVID-19 in Past 24 Hours = 18
- Total Number of Inpatient Hospital Beds
  - Full Beds = 14538
  - Empty Beds = 4501
  - Extra Beds = 6119
- 2019 Licensed ICU Bed Capacity = 3223
- Total ICU Beds Available = 560
- Total ICU Beds Full = 1832
- Total Number of Patients on Ventilator (not specific to COVID 19) = 913
- Total Number of Ventilators in Hospitals = 3150
- 2019 Licensed Acute Care Beds = 21222