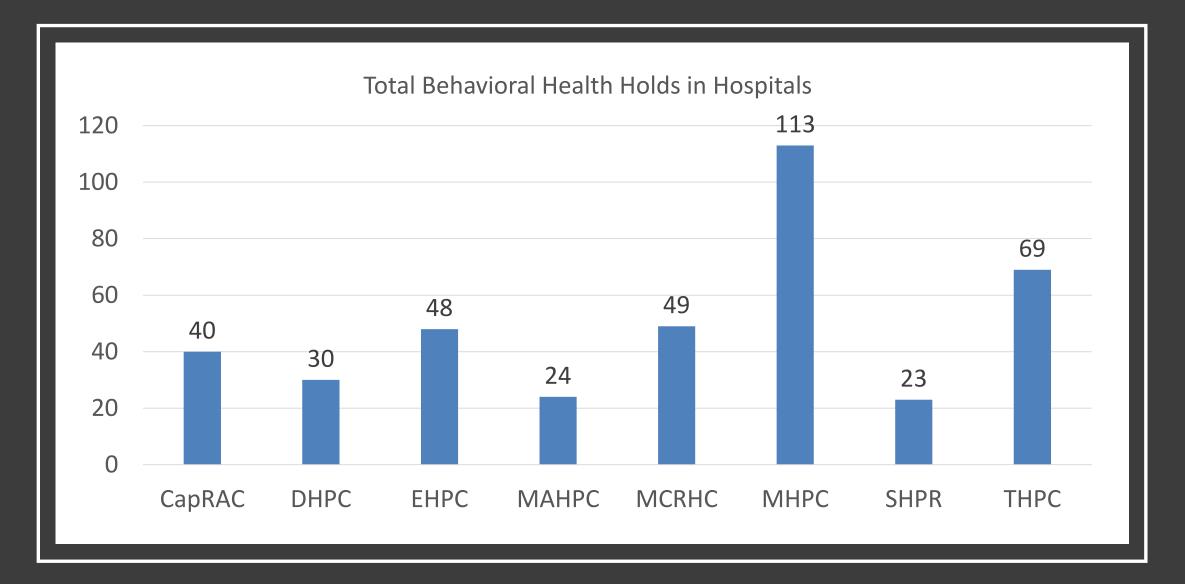

### STATEWIDE STATISTICS

- Percentage of Hospitals Reporting Statewide = 91%
- Total Number of COVID-19 Positive Patients Admitted in Hospital = 915
- Number of Fatalities Related to COVID-19 in Past 24 Hours = 18
- Total Number of Inpatient Hospital Beds
  - Full Beds = 14538
  - Empty Beds = 4501
  - Extra Beds = 6119
- 2019 Licensed ICU Bed Capacity = 3223
- Total ICU Beds Available = 560
- Total ICU Beds Full = 1832
- Total Number of Patients on Ventilator (not specific to COVID 19) = 913
- Total Number of Ventilators in Hospitals = 3150
- 2019 Licensed Acute Care Beds = 21222