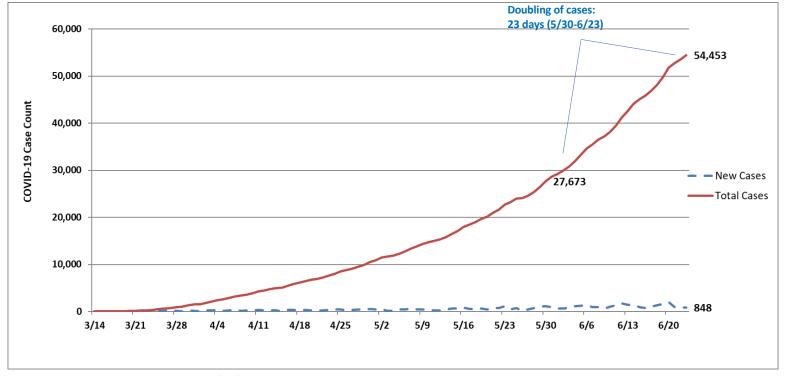

### COVID-19 Daily NC Summary

Source: NC DHHS. Data current as of 6/23/2020.

PAGE 1 NORTH CAROLINA HEALTHCARE ASSOCIATION 6/23/20