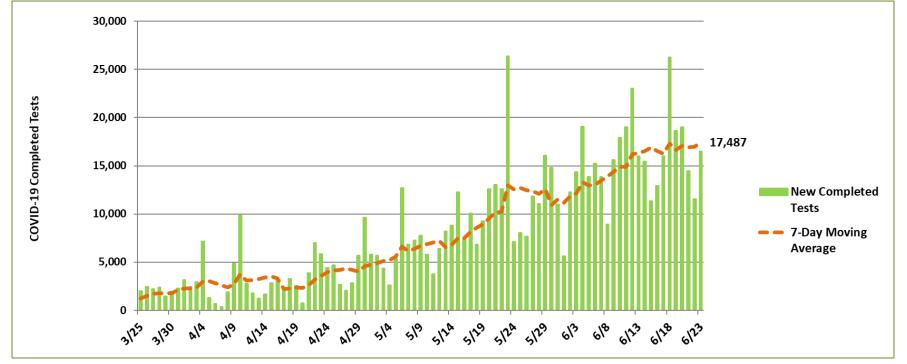

## NC New Confirmed COVID-19 Cases per Capita

Source: NC DHHS. Data current as of 6/23/2020.

PAGE 2 NORTH CAROLINA HEALTHCARE ASSOCIATION 6/23/20

Source: NC DHHS. Data current as of 6/23/2020.

PAGE 3 NORTH CAROLINA HEALTHCARE ASSOCIATION 6/23/20