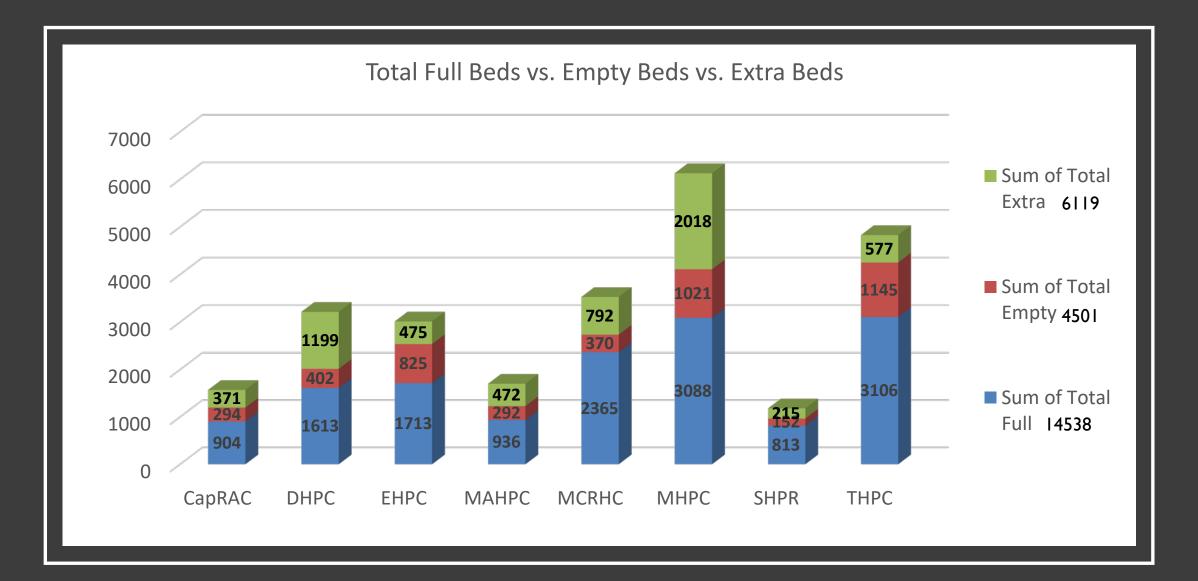

### STATEWIDE STATISTICS

- Percentage of Hospitals Reporting Statewide = 91%
- Total Number of COVID-19 Positive Patients Admitted in Hospital = 915
- Number of Fatalities Related to COVID-19 in Past 24 Hours = 18
- Total Number of Inpatient Hospital Beds
  - Full Beds = 14538
  - Empty Beds = 4501
  - Extra Beds = 6119
- 2019 Licensed ICU Bed Capacity = 3223
- Total ICU Beds Available = 560
- Total ICU Beds Full = 1832
- Total Number of Patients on Ventilator (not specific to COVID 19) = 913
- Total Number of Ventilators in Hospitals = 3150
- 2019 Licensed Acute Care Beds = 21222