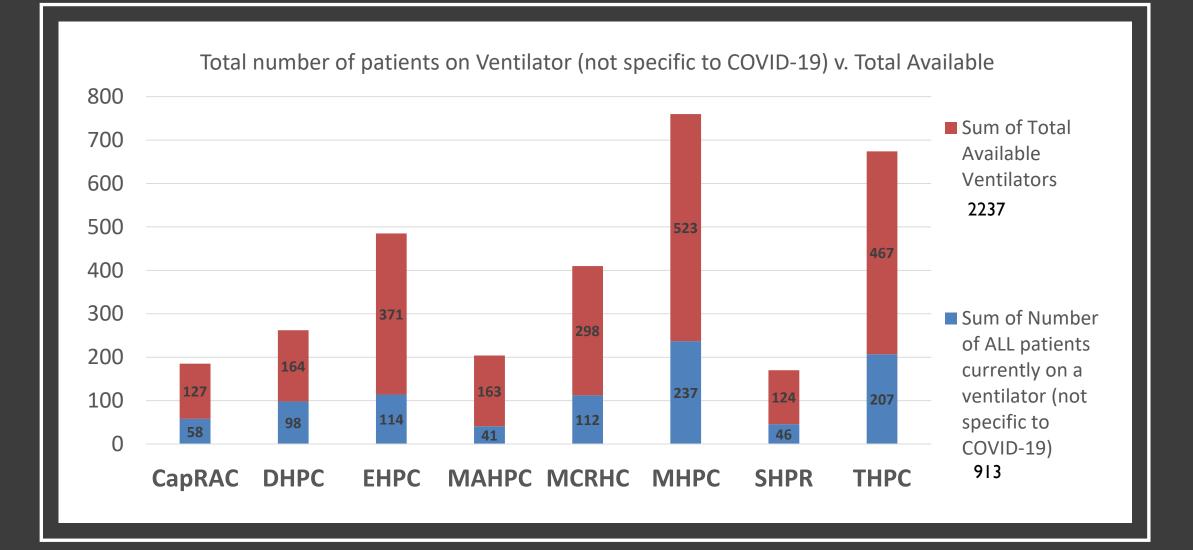

### STATEWIDE STATISTICS

- Percentage of Hospitals Reporting Statewide = 91%
- Total Number of COVID-19 Positive Patients Admitted in Hospital = 915
- Number of Fatalities Related to COVID-19 in Past 24 Hours = 18
- Total Number of Inpatient Hospital Beds
  - Full Beds = 14538
  - Empty Beds = 4501
  - Extra Beds = 6119
- 2019 Licensed ICU Bed Capacity = 3223
- Total ICU Beds Available = 560
- Total ICU Beds Full = 1832
- Total Number of Patients on Ventilator (not specific to COVID 19) = 913
- Total Number of Ventilators in Hospitals = 3150
- 2019 Licensed Acute Care Beds = 21222