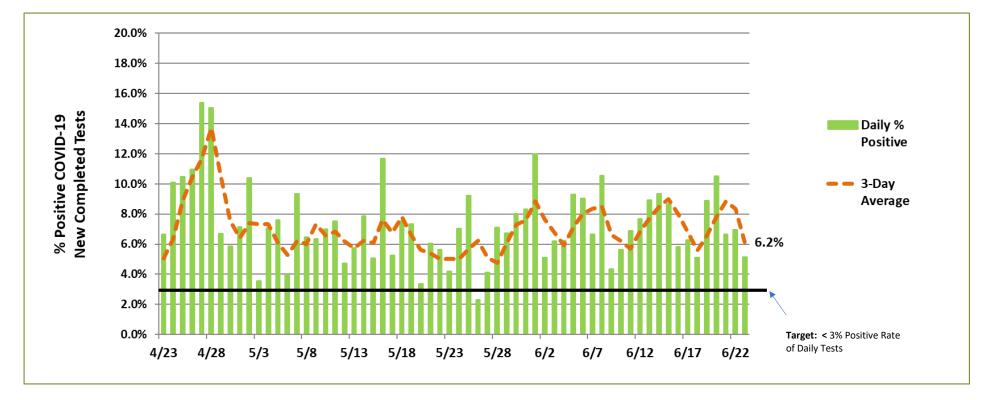

### % Positive Rate of COVID-19 Testing in NC

Source: NC DHHS. Data current as of 6/23/2020.

PAGE 4 NORTH CAROLINA HEALTHCARE ASSOCIATION 6/23/20