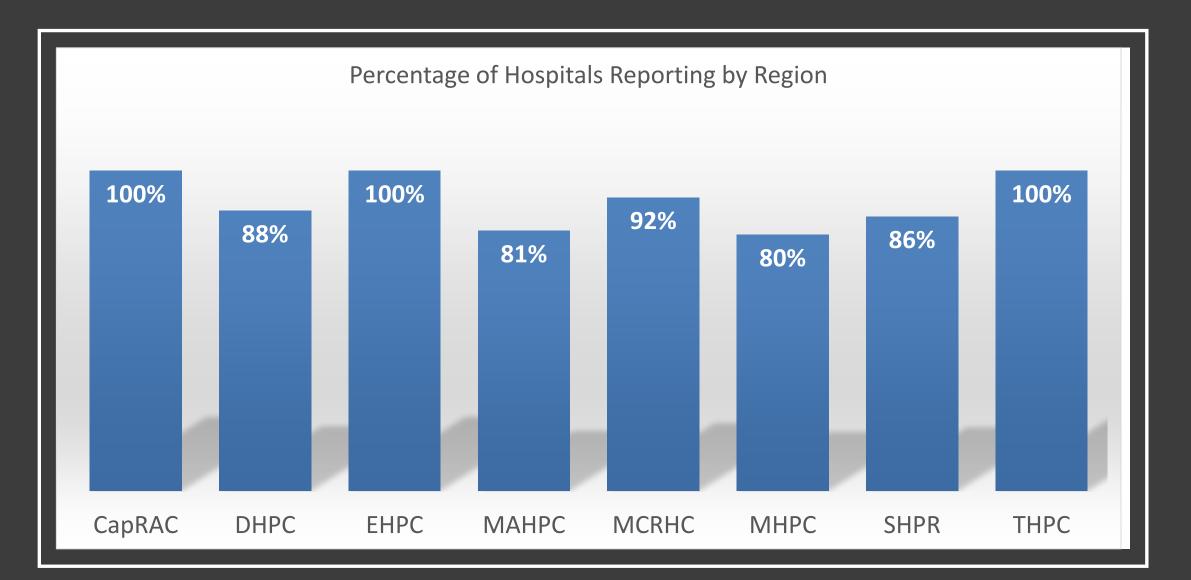

### STATEWIDE STATISTICS

- Percentage of Hospitals Reporting Statewide = 91%
- Total Number of COVID-19 Positive Patients Admitted in Hospital = 915
- Number of Fatalities Related to COVID-19 in Past 24 Hours = 18
- Total Number of Inpatient Hospital Beds
  - Full Beds = 14538
  - Empty Beds = 4501
  - Extra Beds = 6119
- 2019 Licensed ICU Bed Capacity = 3223
- Total ICU Beds Available = 560
- Total ICU Beds Full = 1832
- Total Number of Patients on Ventilator (not specific to COVID 19) = 913
- Total Number of Ventilators in Hospitals = 3150
- 2019 Licensed Acute Care Beds = 21222