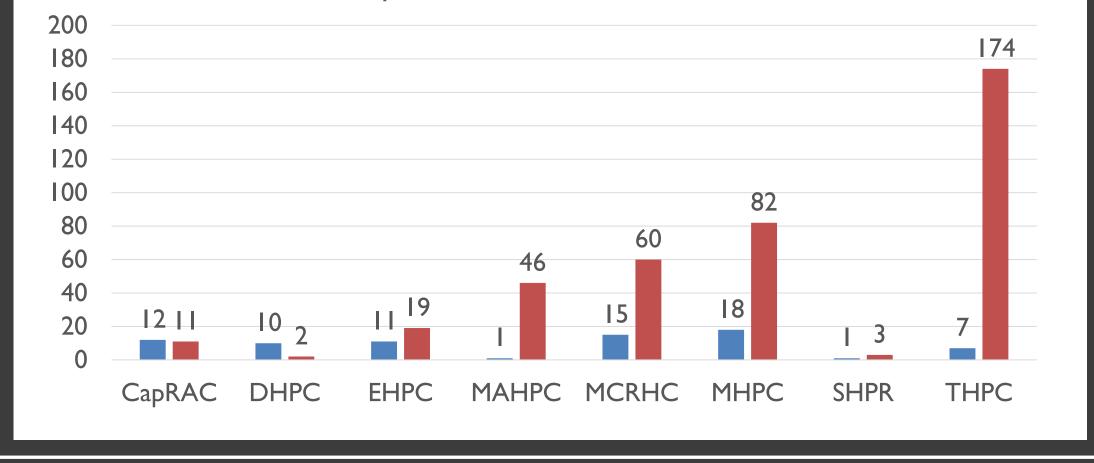

### STATEWIDE STATISTICS

- Percentage of Hospitals Reporting Statewide = 91%
- Total Number of COVID-19 Positive Patients Admitted in Hospital = 915
- Number of Fatalities Related to COVID-19 in Past 24 Hours = 18
- Total Number of Inpatient Hospital Beds
  - Full Beds = 14538
  - Empty Beds = 4501
  - Extra Beds = 6119
- 2019 Licensed ICU Bed Capacity = 3223
- Total ICU Beds Available = 560
- Total ICU Beds Full = 1832
- Total Number of Patients on Ventilator (not specific to COVID 19) = 913
- Total Number of Ventilators in Hospitals = 3150
- 2019 Licensed Acute Care Beds = 21222

### Confirmed/Suspected Patients Admitted Past 24 Hours