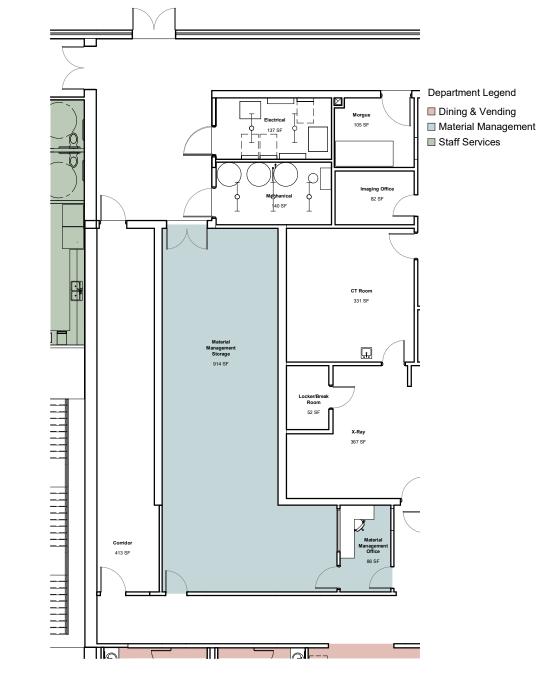

Chapel & ED Waiting Floor Plan

SI-G ODELL

Materials Management Floor Plan

ALLEGHANY HEALTH an affiliate of Wake Forest\* Baptist Health