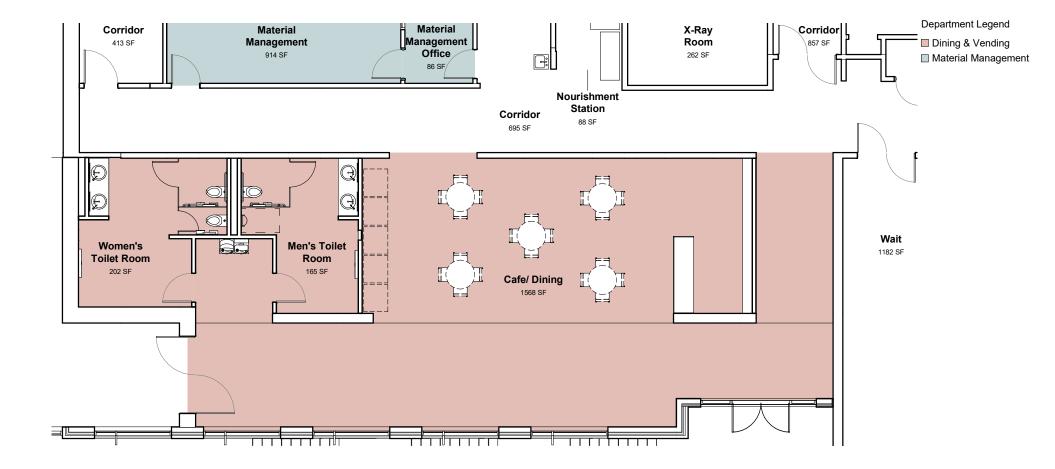

## **Hospital Renovation**

Cafe / Vending

Wake Forest<sup>\*</sup> Baptist Health Pugh Chatham Memorial Hospital

Plan Overview

EGHANY HEALTH an affiliate of Wake Forest\* Baptist Health General Hospital

SUMMIT

Chapel & ED Waiting Floor Plan

SI-G ODELL

Materials Management Floor Plan

ALLEGHANY HEALTH an affiliate of Wake Forest\* Baptist Health