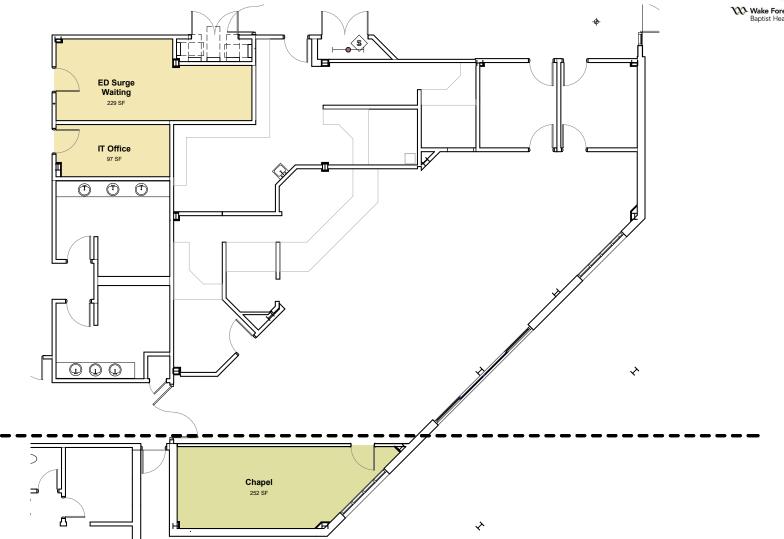

Chapel & ED Waiting Floor Plan

SI-G ODELL

Materials Management Floor Plan

ALLEGHANY HEALTH an affiliate of Wake Forest\* Baptist Health