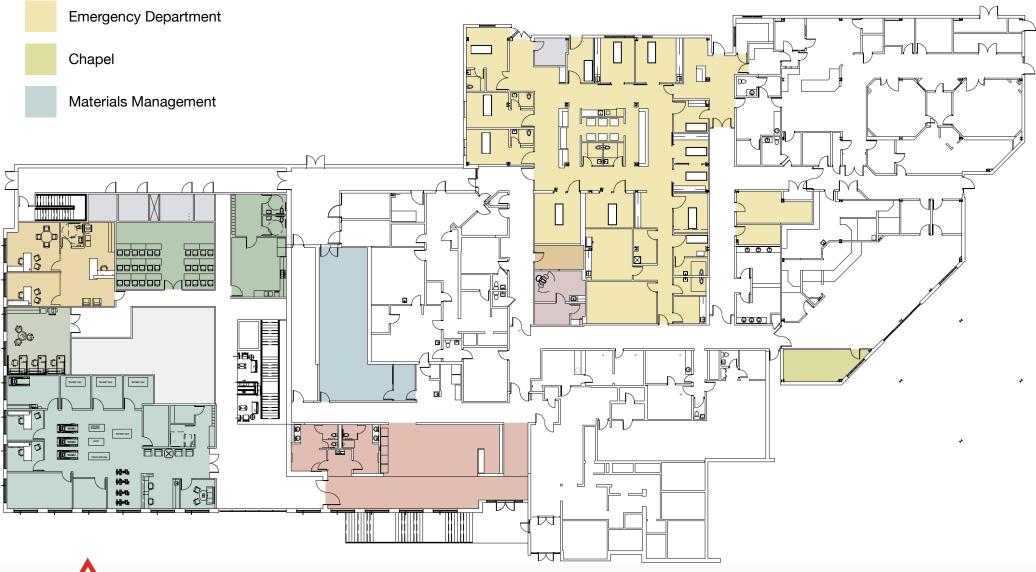

Chapel & ED Waiting Floor Plan

SI-G ODELL

Materials Management Floor Plan

ALLEGHANY HEALTH an affiliate of Wake Forest\* Baptist Health