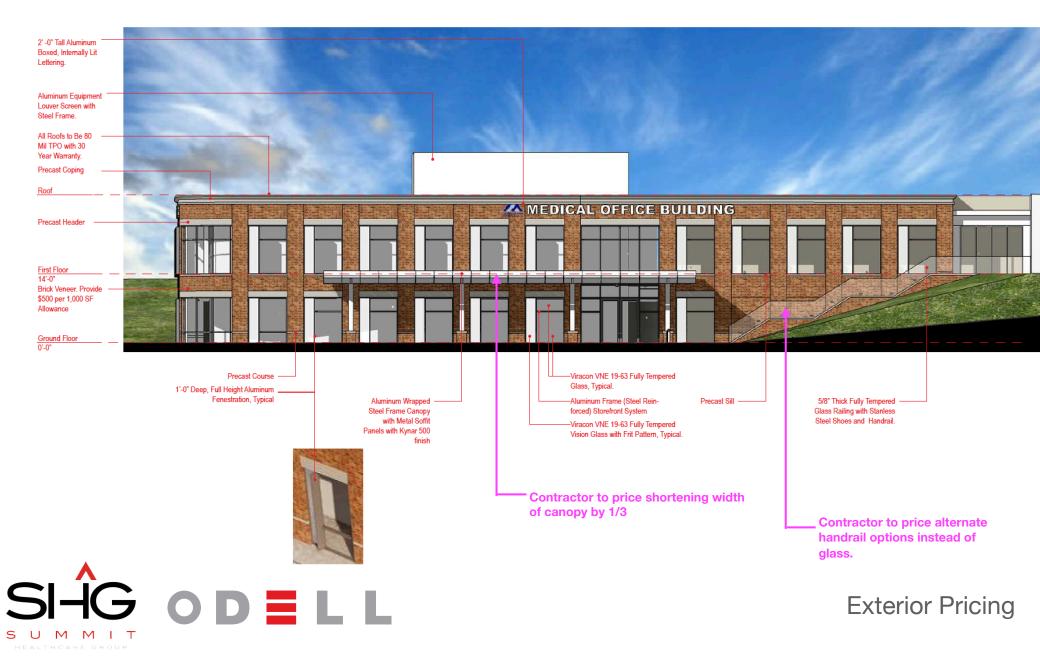

## Alleghany Memorial Hospital Renovation & MOB FINAL Schematic Design Package







an affiliate of

 Wake Forest\*
 September 2010

 Baptist Health
 Memorial Hospital

## **Hospital Renovation**

Cafe / Vending



Wake Forest<sup>\*</sup> Baptist Health Pugh Chatham Memorial Hospital





Plan Overview



EGHANY HEALTH an affiliate of Wake Forest\* Baptist Health General Hospital

SUMMIT

Lower Level MOB Plan Primary Care & Specialty Services



SI-G ODELL

Upper Level MOB Plan Physical & Respiratory Therapy, Administration & Health Information Services









Hospital Vending/Cafe Plan







Hospital Emergency Dept. Plan







Chapel & ED Waiting Floor Plan



SI-G ODELL

Materials Management Floor Plan

ALLEGHANY HEALTH an affiliate of Wake Forest\* Baptist Health