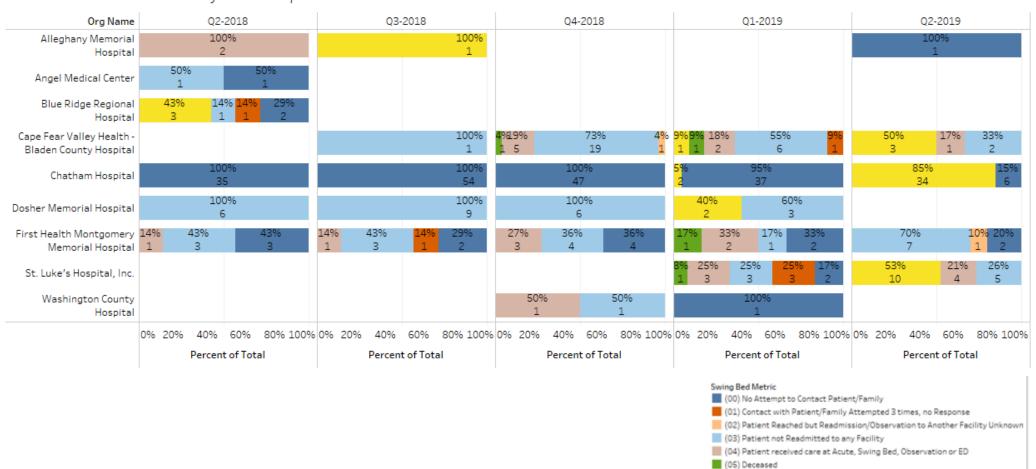

## **Number of Revisits to ED or Observation**

#### Revisit To Other/ED/Obs by Hospital for NC

## excluded records added

Source: Stroudwater Swing Bed Portal 4/1/2018 to 6/30/2019

Excluded Records
Yes
No

## excluded records added