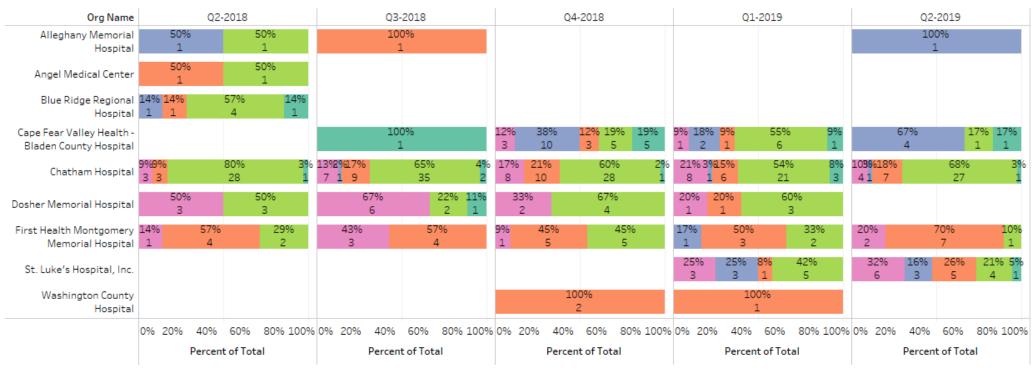

## **Percent of Total by Primary Medical Condition**

#### Percent of Total for Primary Medical Condition for NC

excluded records added