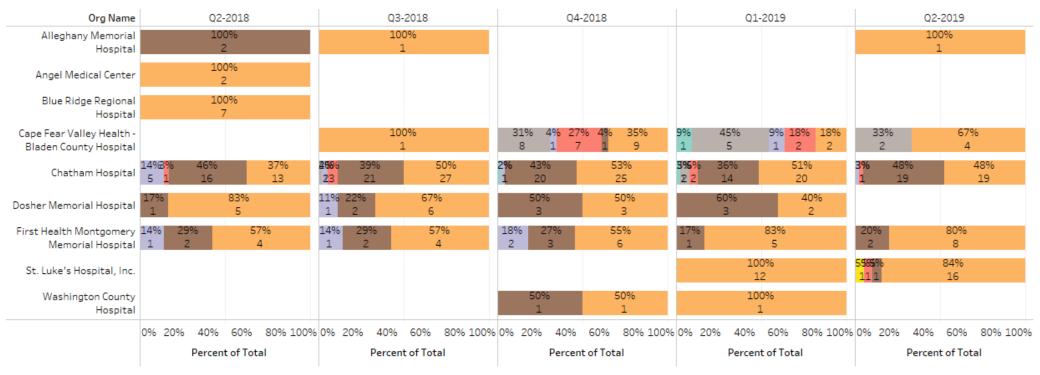

## **Percent of Total by Primary Payer**

#### Percent of Total for Primary Payer for NC

excluded records added