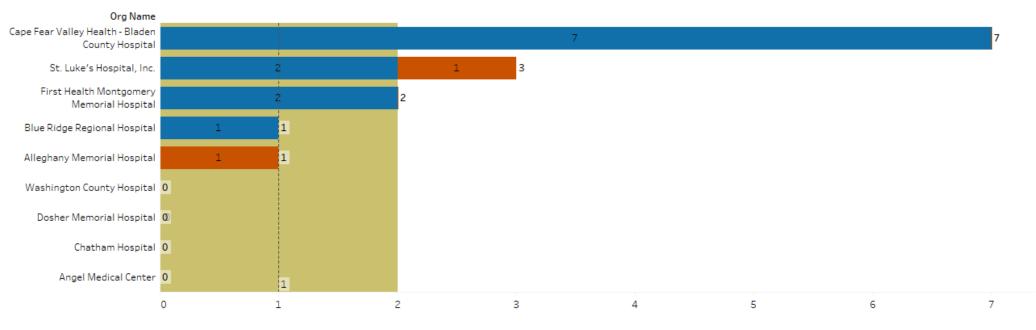

## **Number of Readmits to Acute**

#### Readmit To Acute by Hospital for NC $\,$

## excluded records added