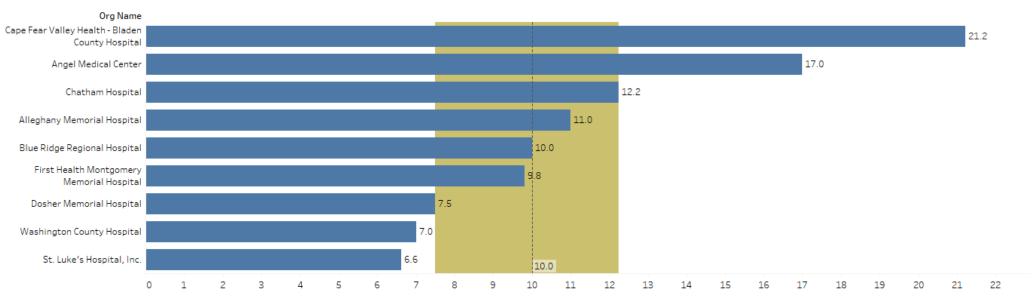

## **SB Average Length of Stay (ALOS)**

excluded records added

## **SB Average Length of Stay (ALOS)**

## excluded records added