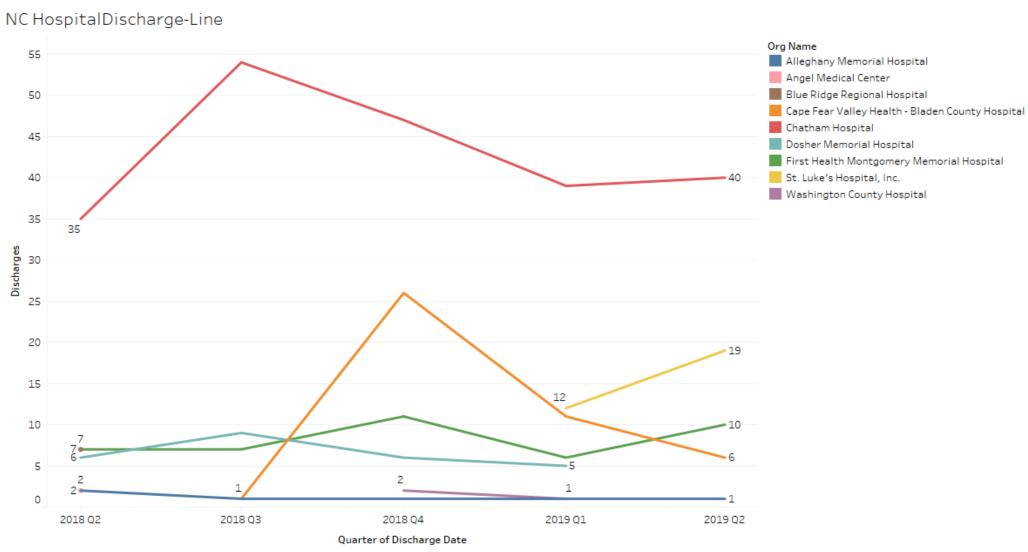

## **Swing Bed Discharges by Hospital**

excluded records added

## **Swing Bed Discharges by Hospital**

## excluded records added