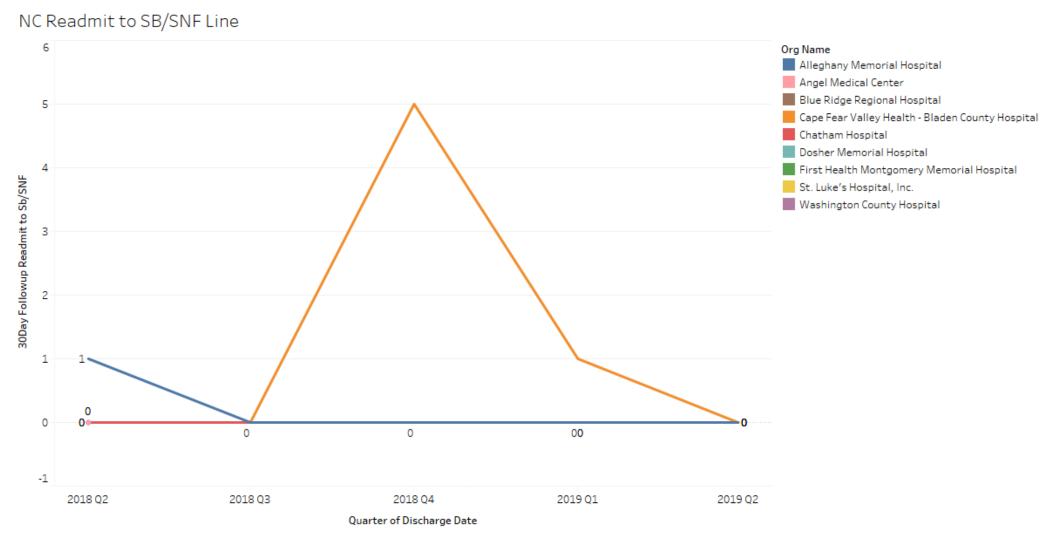

## **Number of Readmits to SB/SNF**

#### Readmit To SB/SNF by Hospital for NC

excluded records added

## excluded records added