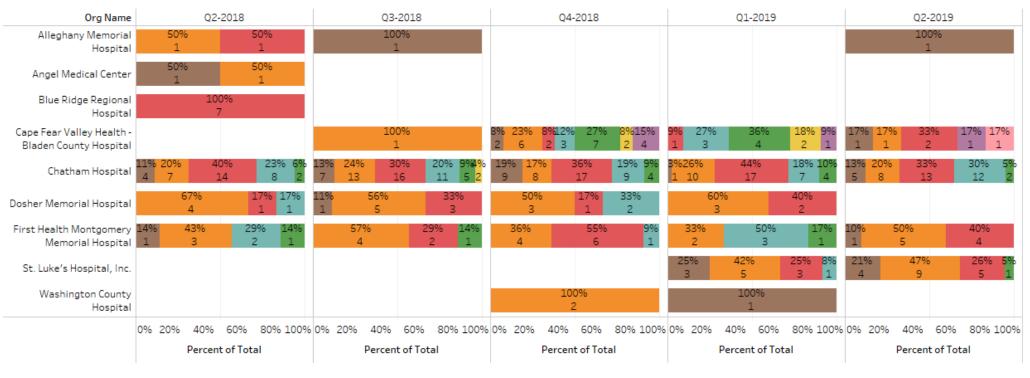

## **Percent of Total by Age Group**

#### Percent of Total for Age Group for NC

excluded records added