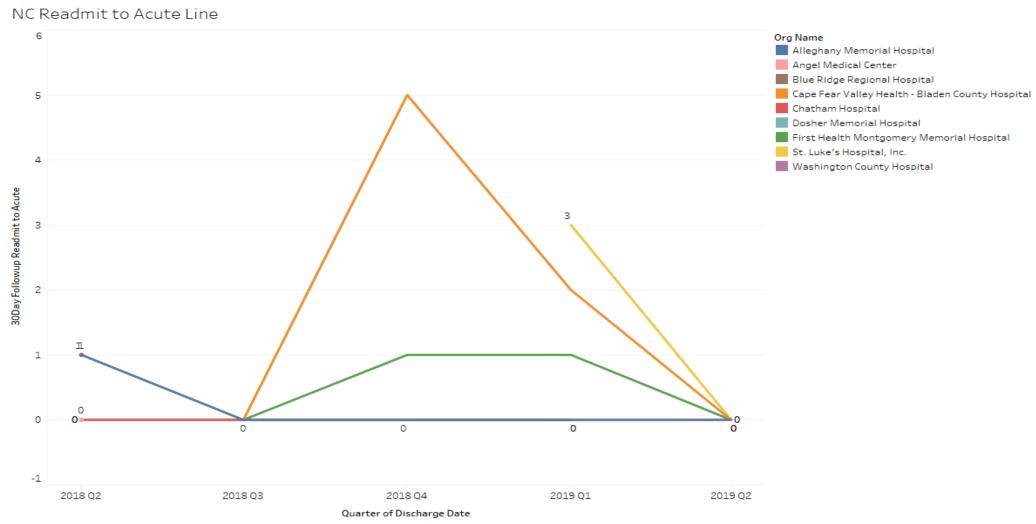

## **Number of Readmits to Acute**

#### Readmit To Acute by Hospital for NC $\,$

## excluded records added