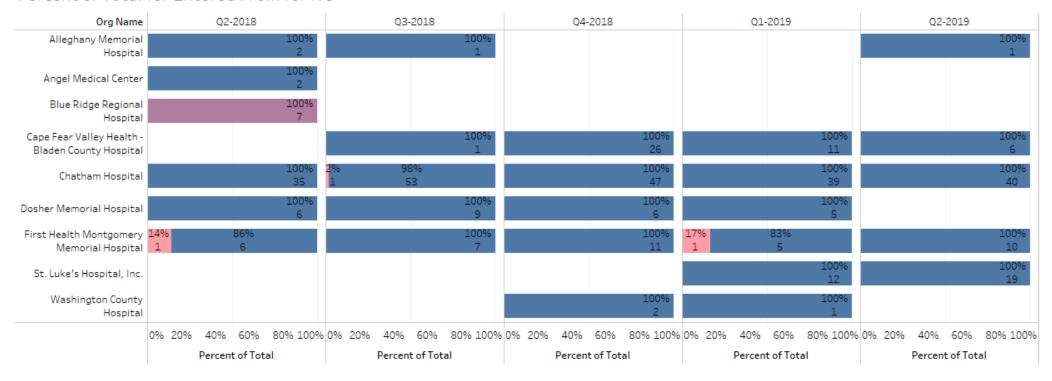

## **Percent of Total by Discharge Disposition**

#### Percent of Total for Discharge Status for NC

#### excluded records added