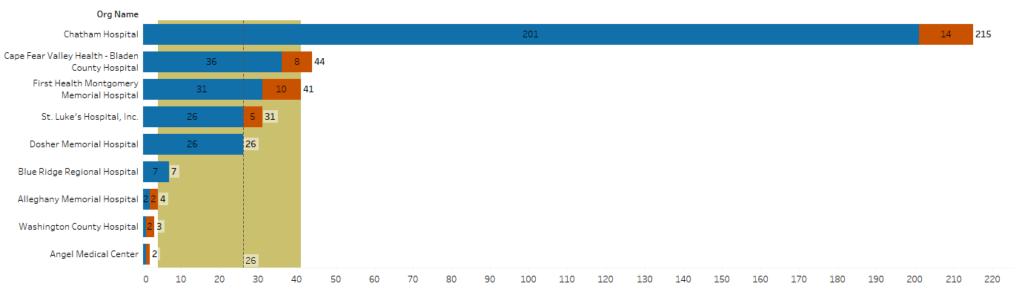

## **Swing Bed Discharges by Hospital**

excluded records added

## **Swing Bed Discharges by Hospital**

## excluded records added