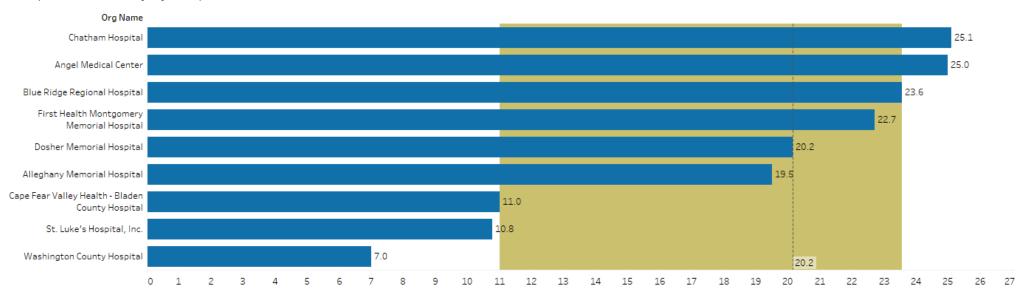

## **Performance Improvement Score for Mobility**

#### Hospital PI Mobility by Hospital for NC

excluded records have been removed