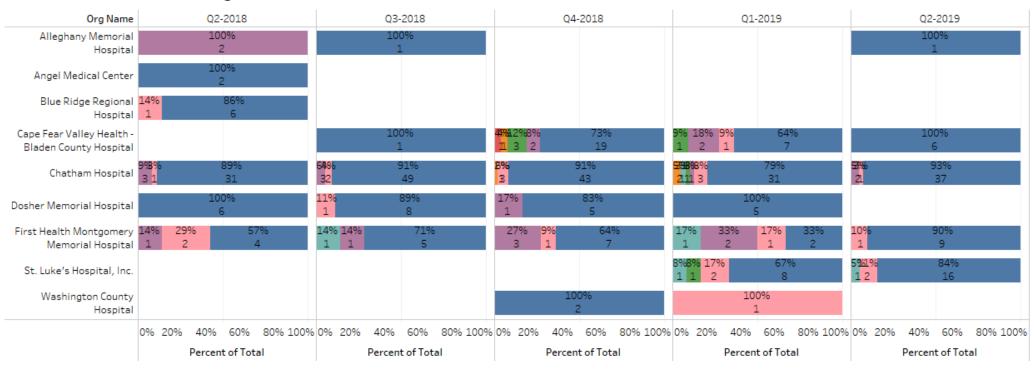

## **Performance Improvement Score for Self-Care**

#### Hospital PI Self Care by Hospital for NC

### excluded records have been removed