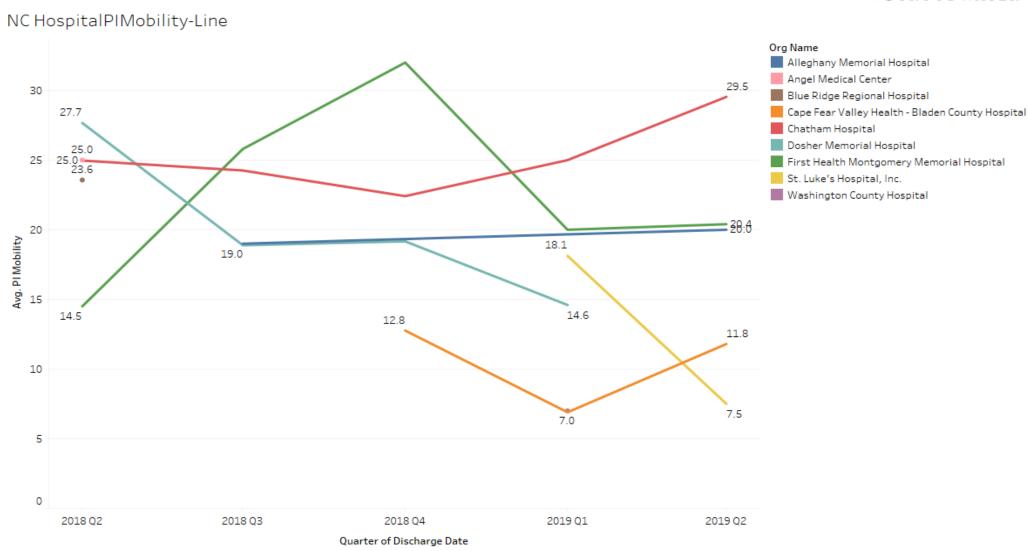

## **Performance Improvement Score for Mobility**

#### Hospital PI Mobility by Hospital for NC

excluded records have been removed