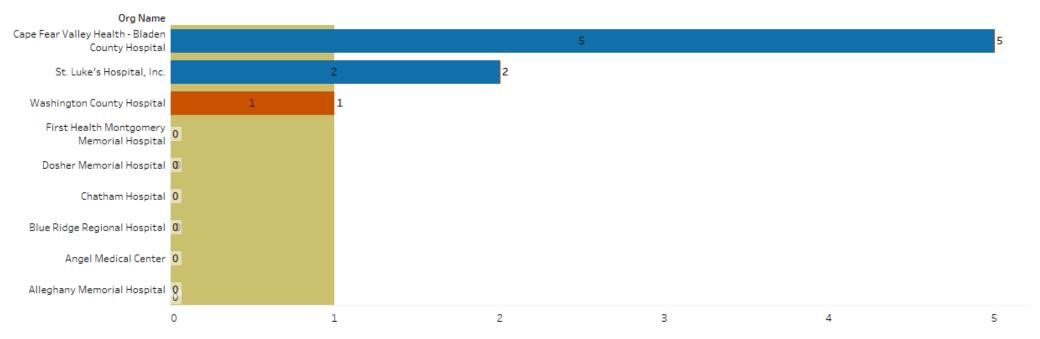

## **Number of Revisits to ED or Observation**

#### Revisit To Other/ED/Obs by Hospital for NC

## excluded records added

Source: Stroudwater Swing Bed Portal 4/1/2018 to 6/30/2019

Excluded Records
Yes
No