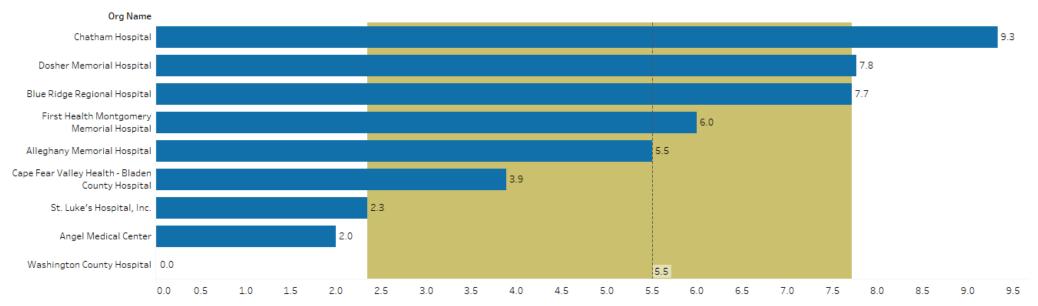

## **Average BIMS Score**

#### Hospital BIMS Score by Hospital for NC

excluded records added

## excluded records added