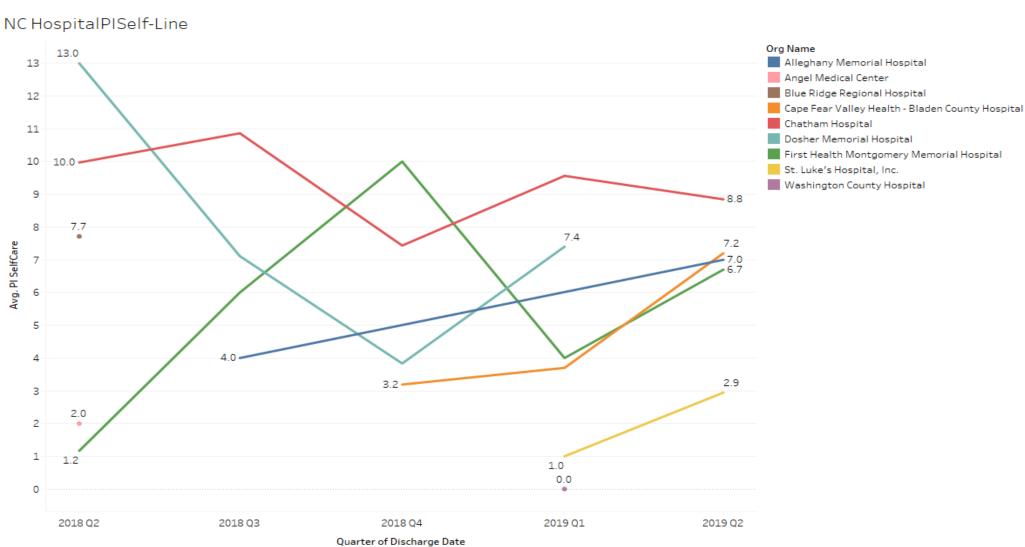

## **Performance Improvement Score for Self-Care**

#### Hospital PI Self Care by Hospital for NC

### excluded records have been removed

## excluded records have been removed