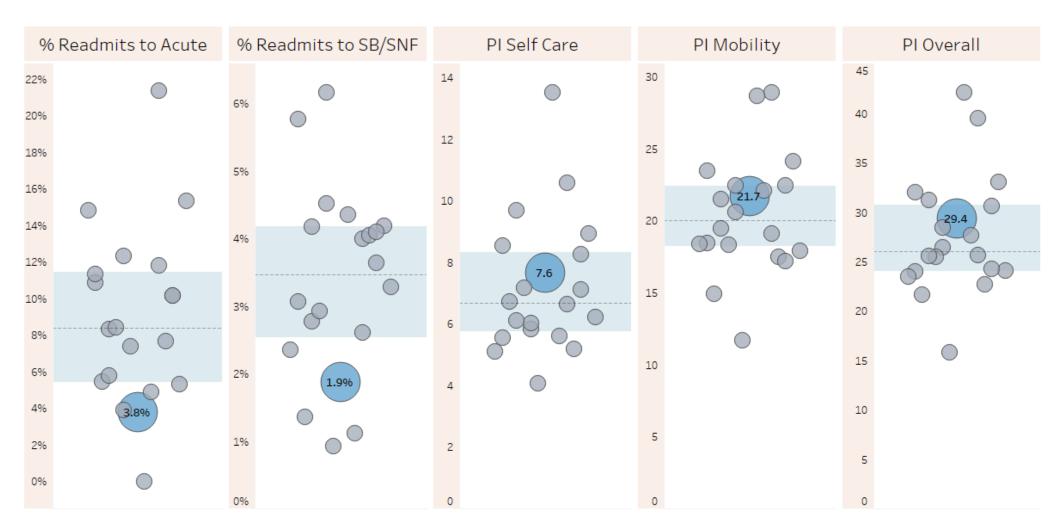

## **State Comparison 4/2018 - 6/2019**

State Selected

All others

Median

Upper / lower quartile

## **State Comparison 4/2018 - 6/2019**

State Selected

All others

| Median

Upper / lower quartile

excluded records have been removed for PI scores