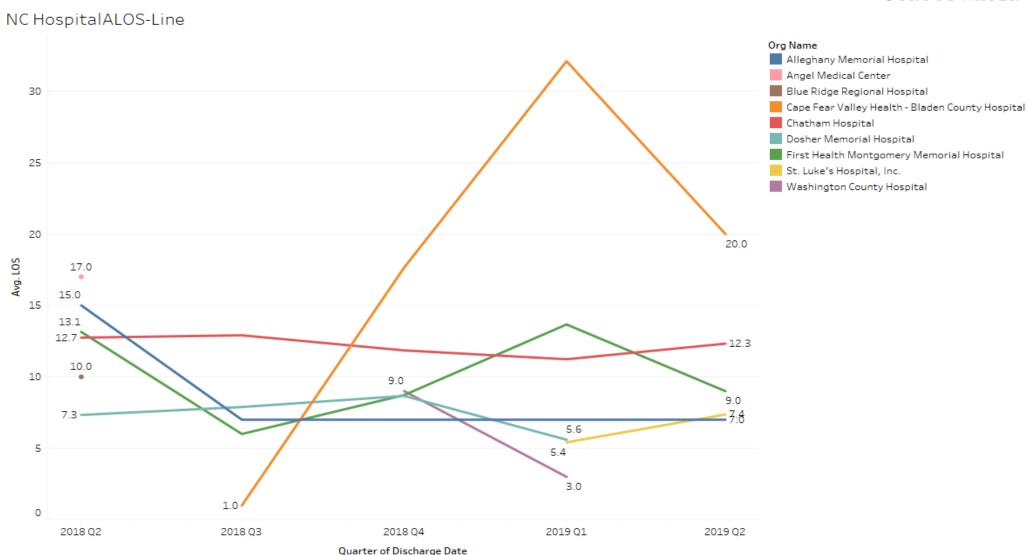

## **SB Average Length of Stay (ALOS)**

excluded records added

## **SB Average Length of Stay (ALOS)**

## excluded records added