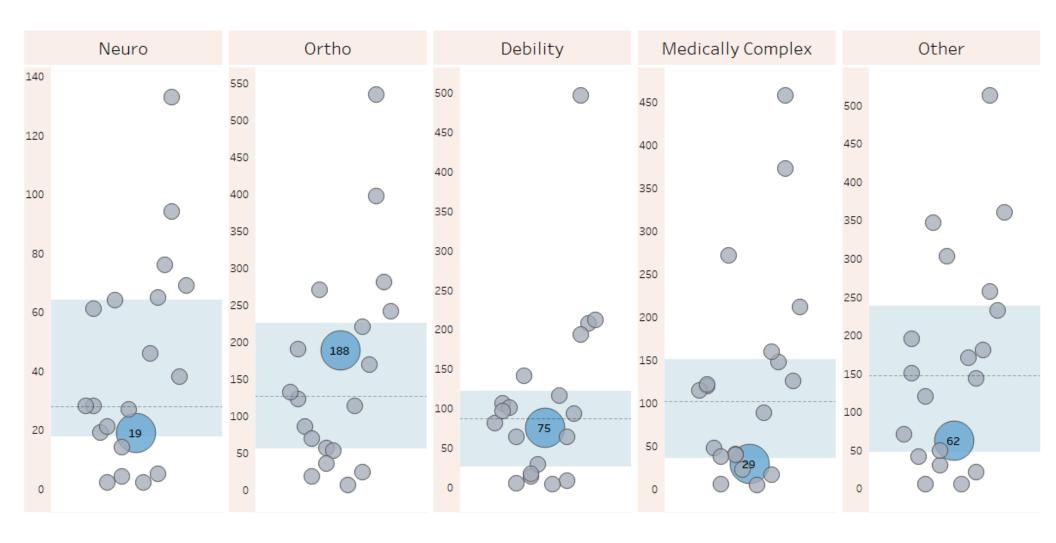

## State Comparison 4/2018 - 6/2019 - Reason for Admission

(count of records)

State Selected

All others

| Median

Upper / lower quartile