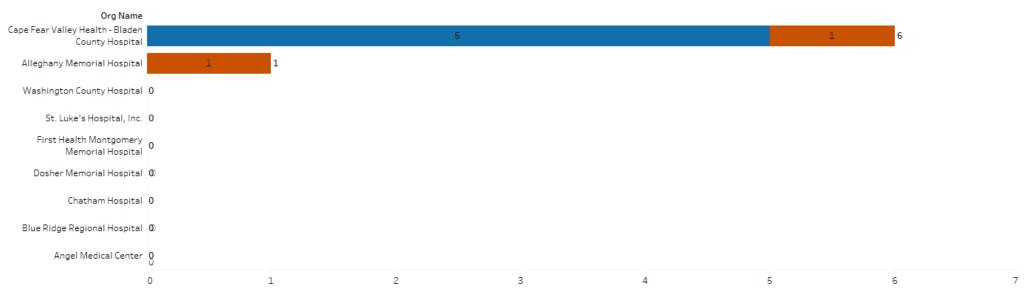

## **Number of Readmits to SB/SNF**

#### Readmit To SB/SNF by Hospital for NC

excluded records added

## excluded records added