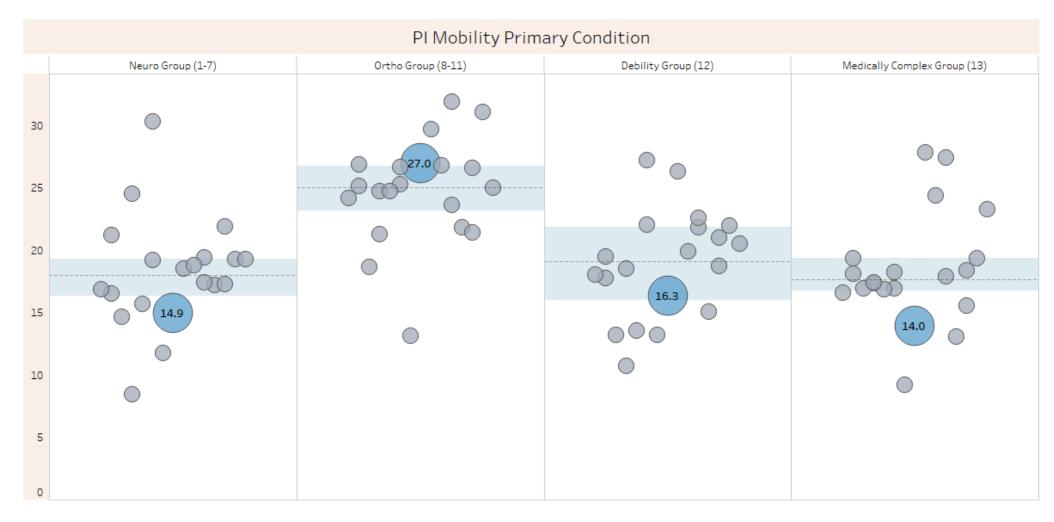

# **State Comparison 4/2018 – 6/2019 - PI Mobility by Primary Condition**

State Selected

All others

| Median

Upper / lower quartile

excluded records have been removed for PI scores