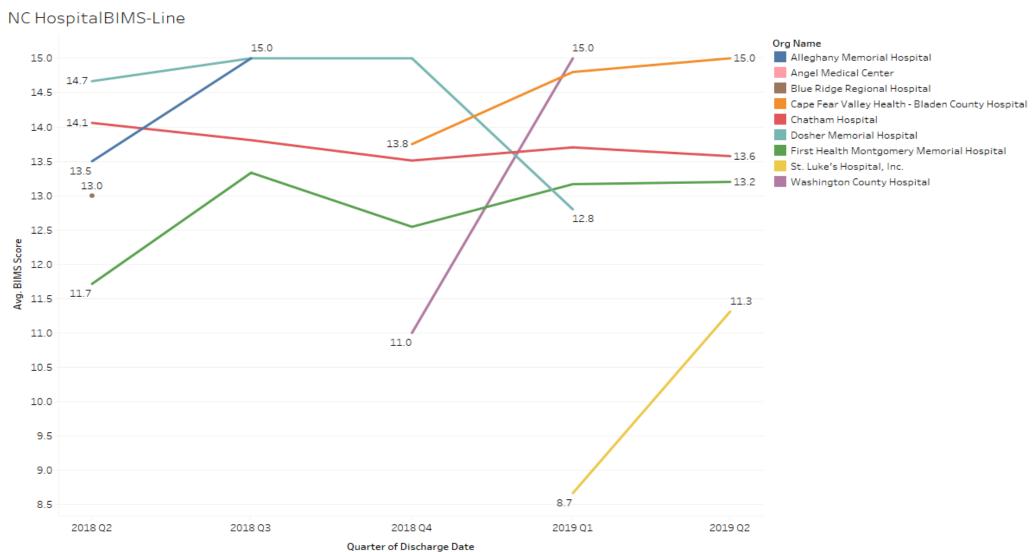

## **Average BIMS Score**

#### Hospital BIMS Score by Hospital for NC

excluded records added

## excluded records added