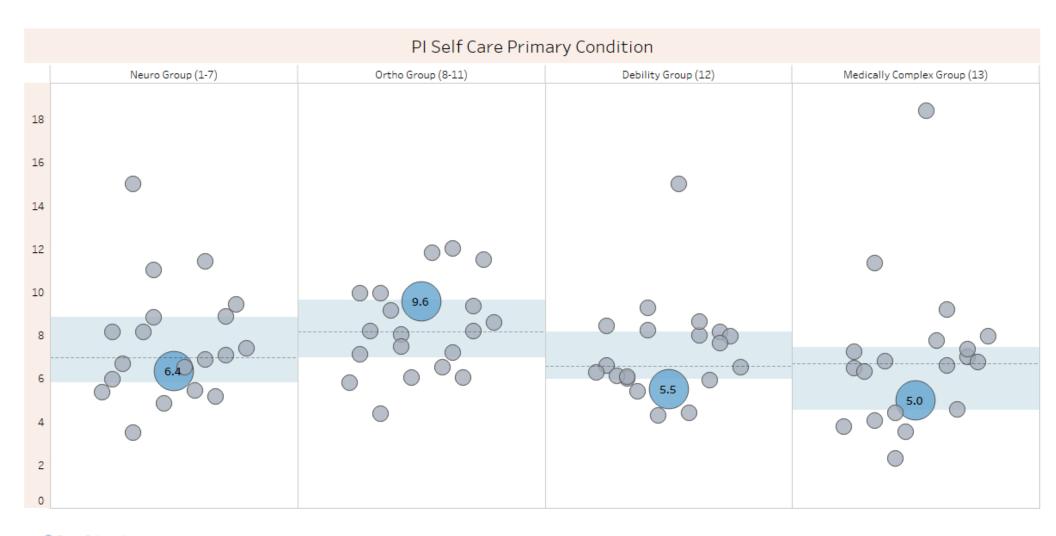

# State Comparison 4/2018 - 6/2019 - PI Self Care by Primary Condition

State Selected

All others

| Median

Upper / lower quartile

excluded records have been removed for PI scores