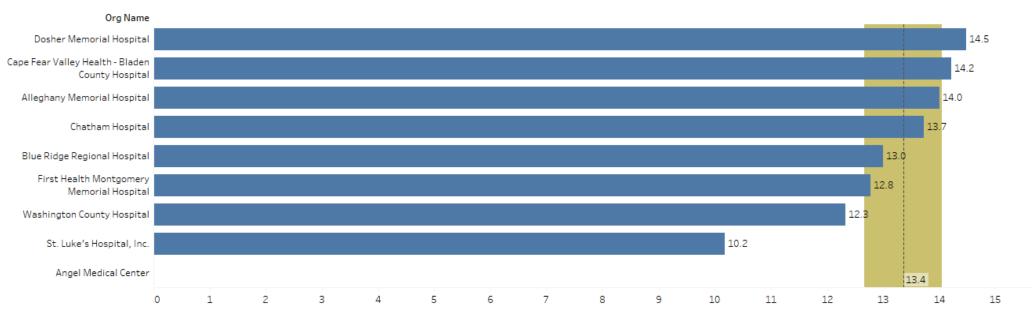

## **SB Average Length of Stay (ALOS)**

excluded records added

## **SB Average Length of Stay (ALOS)**

## excluded records added