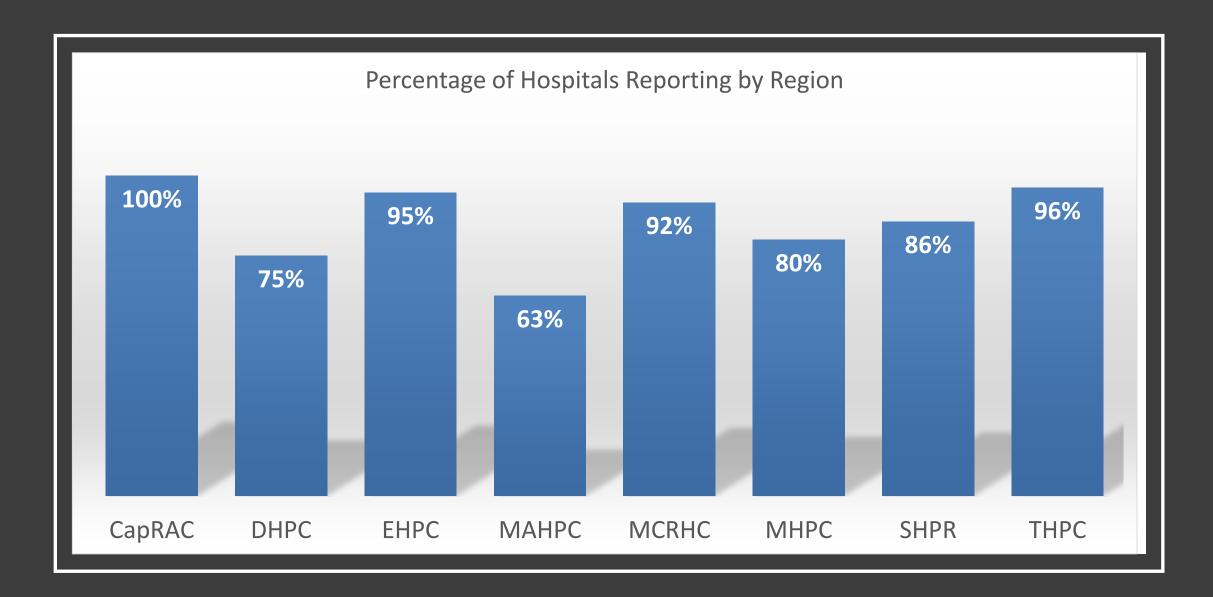

#### STATEWIDE STATISTICS

- Percentage of Hospitals Reporting Statewide = 86%
- Total Number of COVID-19 Positive Patients Admitted in Hospital = 812
- Number of Fatalities Related to COVID-19 in Past 24 Hours = 9
- Total Number of Inpatient Hospital Beds
  - Full Beds = 14805
  - Empty Beds = 3631
  - Extra Beds = 5785
- 2019 Licensed ICU Bed Capacity = 3223
- Total ICU Beds Available = 415
- Total ICU Beds Full = 1712
- Total Number of Patients on Ventilator (not specific to COVID 19) = 875
- Total Number of Ventilators in Hospitals = 3156
- 2019 Licensed Acute Care Beds = 21222