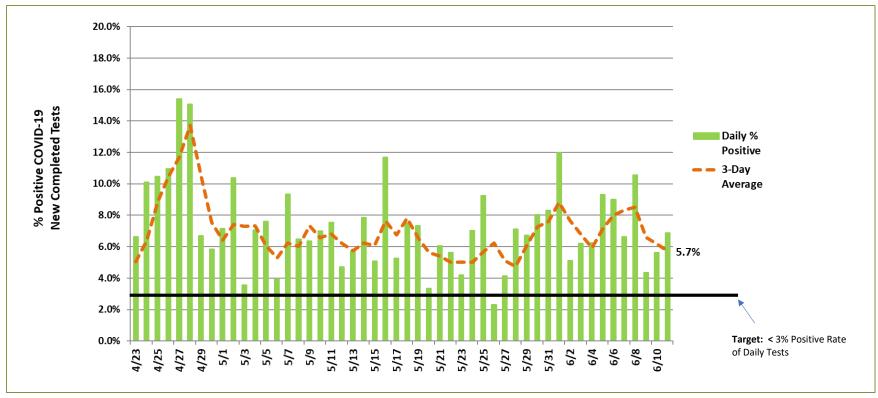

# NORTH CAROLINA HEALTHCARE ASSOCIATION STATEWIDE SUMMARY

Date: June 10, 2020

### **COVID-19 Daily NC Summary**





### NC New Confirmed COVID-19 Cases per Capita





### Daily Tracker of Completed COVID-19 Testing in NC





### % Positive Rate of COVID-19 Testing in NC





# NORTH CAROLINA MEDICAL SURGE SURVEY

Date: June 10, 2020

Link to complete survey:

https://surveymax.dhhs.state.nc.us/MedicalSurgeSurvey

#### INFORMATION ABOUT REPORT

- This report is meant to provide Regional & Statewide Situational Awareness regarding Hospital Capacity within North Carolina
- Enclosed in this report is aggregated Healthcare Coalition Regional data collected from individual hospitals across North Carolina regarding the medical surge capacity. This information represents the most updated information provided to the North Carolina Healthcare Preparedness Program as of June 10, 2020
- At the end of this report are the hospitals represented by Healthcare Coalition Regions & Associated Contact information should you have questions.

#### STATEWIDE STATISTICS

- Percen