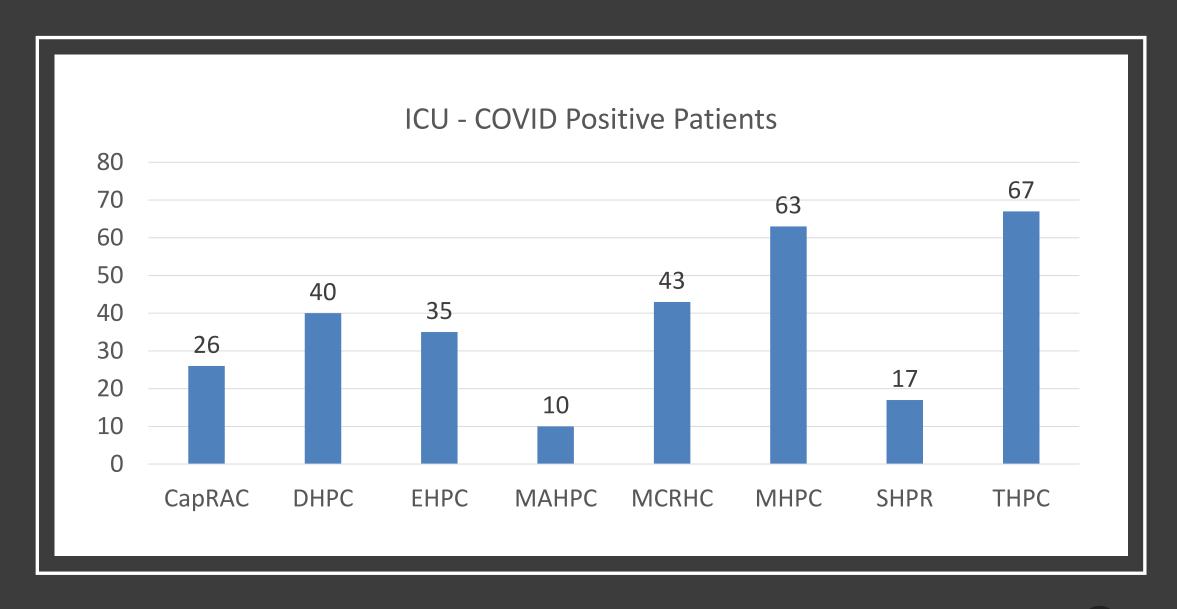

#### STATEWIDE STATISTICS

- Percentage of Hospitals Reporting Statewide = 86%
- Total Number of COVID-19 Positive Patients Admitted in Hospital = 812
- Number of Fatalities Related to COVID-19 in Past 24 Hours = 9
- Total Number of Inpatient Hospital Beds
  - Full Beds = 14805
  - Empty Beds = 3631
  - Extra Beds = 5785
- 2019 Licensed ICU Bed Capacity = 3223
- Total ICU Beds Available = 415
- Total ICU Beds Full = 1712
- Total Number of Patients on Ventilator (not specific to COVID 19) = 875
- Total Number of Ventilators in Hospitals = 3156
- 2019 Licensed Acute Care Beds = 21222