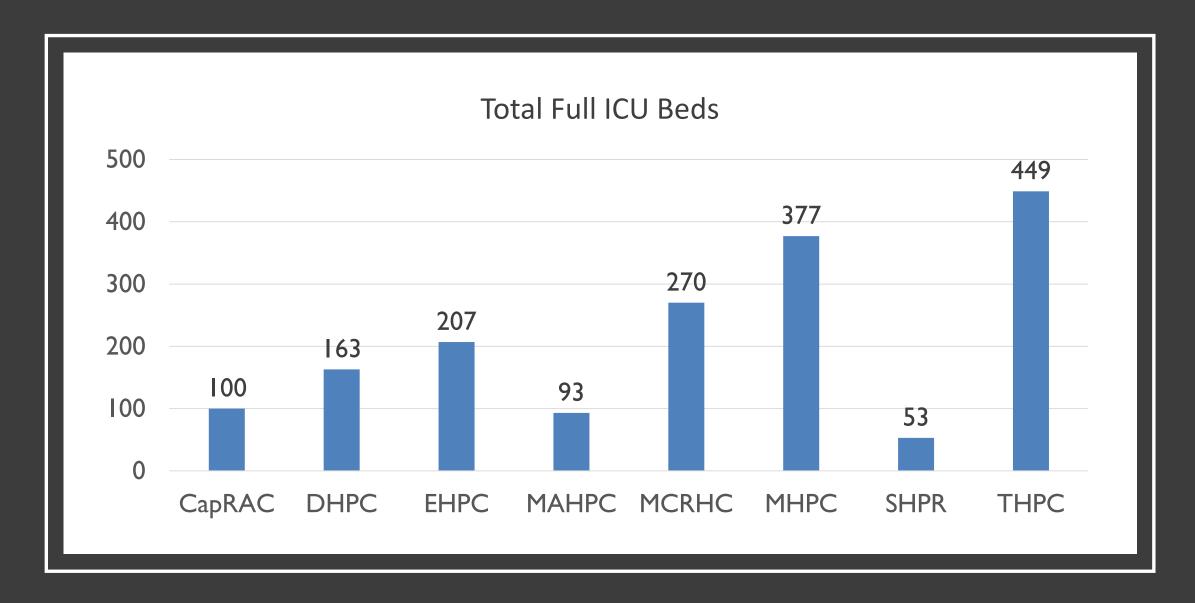

#### STATEWIDE STATISTICS

- Percentage of Hospitals Reporting Statewide = 86%
- Total Number of COVID-19 Positive Patients Admitted in Hospital = 812
- Number of Fatalities Related to COVID-19 in Past 24 Hours = 9
- Total Number of Inpatient Hospital Beds
  - Full Beds = 14805
  - Empty Beds = 3631
  - Extra Beds = 5785
- 2019 Licensed ICU Bed Capacity = 3223
- Total ICU Beds Available = 415
- Total ICU Beds Full = 1712
- Total Number of Patients on Ventilator (not specific to COVID 19) = 875
- Total Number of Ventilators in Hospitals = 3156
- 2019 Licensed Acute Care Beds = 21222