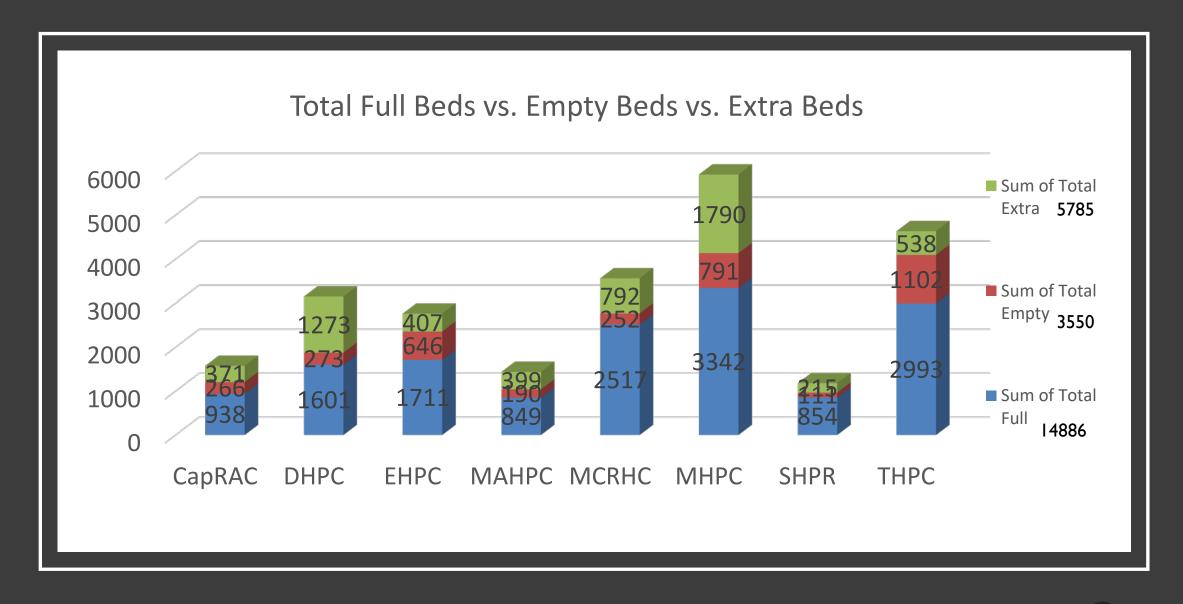

#### STATEWIDE STATISTICS

- Percentage of Hospitals Reporting Statewide = 86%
- Total Number of COVID-19 Positive Patients Admitted in Hospital = 812
- Number of Fatalities Related to COVID-19 in Past 24 Hours = 9
- Total Number of Inpatient Hospital Beds
  - Full Beds = 14805
  - Empty Beds = 3631
  - Extra Beds = 5785
- 2019 Licensed ICU Bed Capacity = 3223
- Total ICU Beds Available = 415
- Total ICU Beds Full = 1712
- Total Number of Patients on Ventilator (not specific to COVID 19) = 875
- Total Number of Ventilators in Hospitals = 3156
- 2019 Licensed Acute Care Beds = 21222