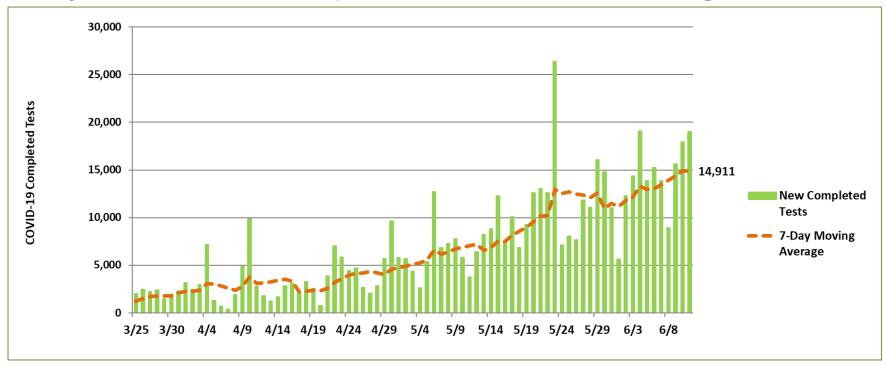

# NORTH CAROLINA HEALTHCARE ASSOCIATION STATEWIDE SUMMARY

Date: June 10, 2020

### **COVID-19 Daily NC Summary**





### NC New Confirmed COVID-19 Cases per Capita





### Daily Tracker of Completed COVID-19 Testing in NC





### % Positive Rate of COVID-19 Testing in NC





# NORTH CAROLINA MEDICAL SURGE SURVEY

Date: June 10, 2020

Link to complete survey:

https://surveymax.dhhs.state.nc.us/MedicalSurgeSurvey

#### INFORMATION ABOUT REPORT

- This report is meant to provide Regional & Statewide Situational Awareness regarding Hospital Capacity within North Carolina
- Enclosed in this report is aggregated Healthcare Coalition Regional data collected from individual hospitals across North Carolina regarding the medical surge capacity. This information represents the most updated information provided to the North Carolina Healthcare Preparedness Program as of June 10, 2020
- At the end of this report are the hospitals represented by Healthcare Coalition Regions & Associated Contact information should you h