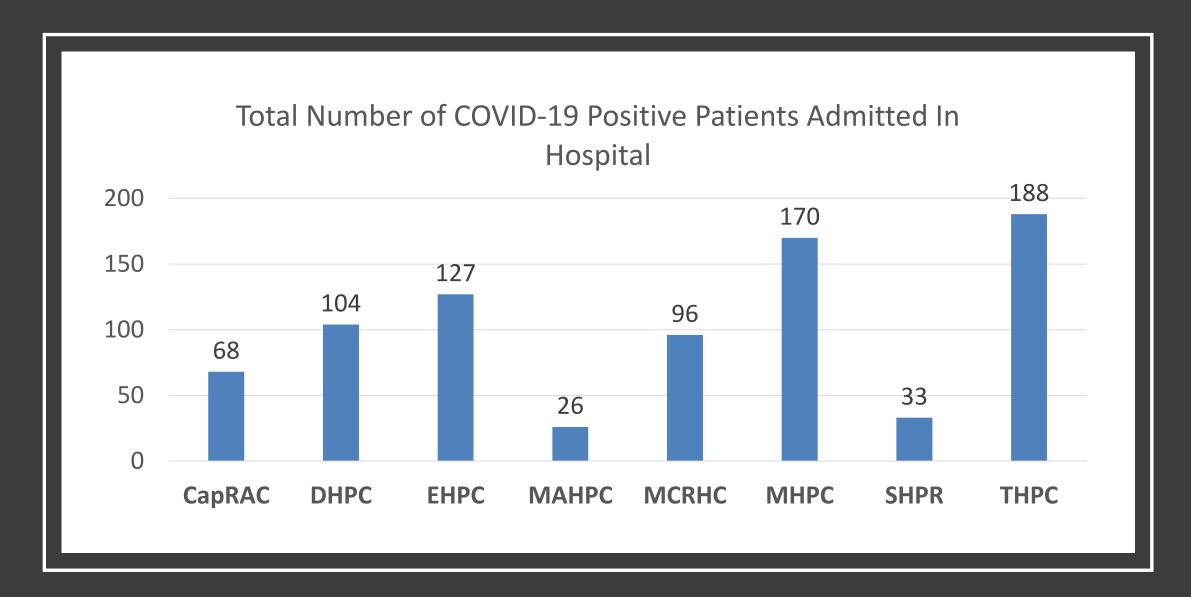

#### STATEWIDE STATISTICS

- Percentage of Hospitals Reporting Statewide = 86%
- Total Number of COVID-19 Positive Patients Admitted in Hospital = 812
- Number of Fatalities Related to COVID-19 in Past 24 Hours = 9
- Total Number of Inpatient Hospital Beds
  - Full Beds = 14805
  - Empty Beds = 3631
  - Extra Beds = 5785
- 2019 Licensed ICU Bed Capacity = 3223
- Total ICU Beds Available = 415
- Total ICU Beds Full = 1712
- Total Number of Patients on Ventilator (not specific to COVID 19) = 875
- Total Number of Ventilators in Hospitals = 3156
- 2019 Licensed Acute Care Beds = 21222