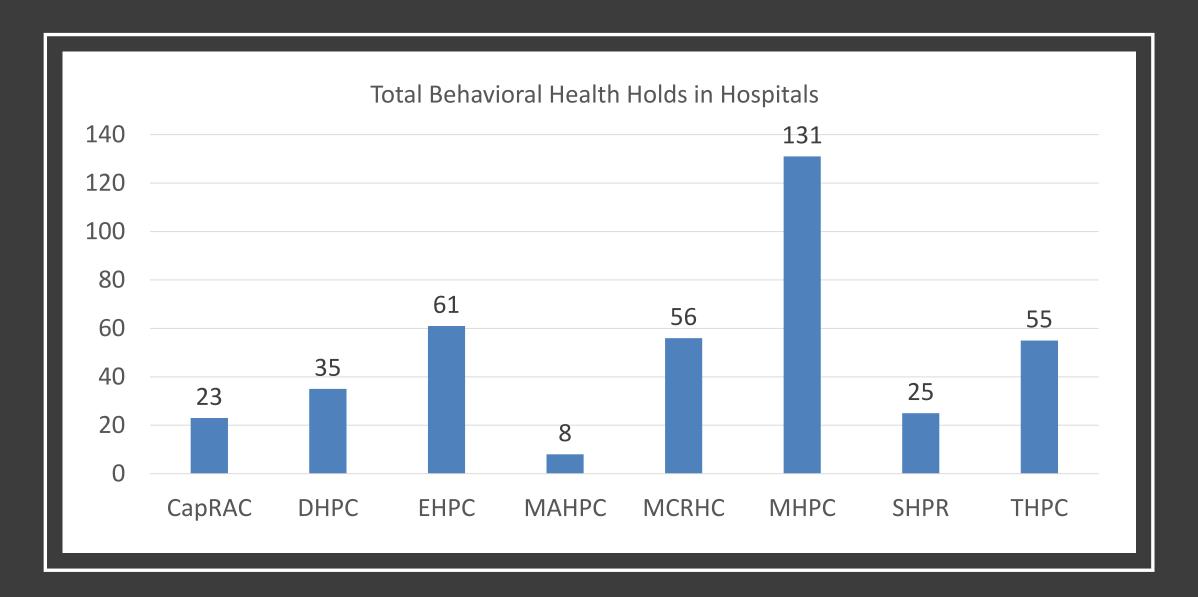

#### STATEWIDE STATISTICS

- Percentage of Hospitals Reporting Statewide = 86%
- Total Number of COVID-19 Positive Patients Admitted in Hospital = 812
- Number of Fatalities Related to COVID-19 in Past 24 Hours = 9
- Total Number of Inpatient Hospital Beds
  - Full Beds = 14805
  - Empty Beds = 3631
  - Extra Beds = 5785
- 2019 Licensed ICU Bed Capacity = 3223
- Total ICU Beds Available = 415
- Total ICU Beds Full = 1712
- Total Number of Patients on Ventilator (not specific to COVID 19) = 875
- Total Number of Ventilators in Hospitals = 3156
- 2019 Licensed Acute Care Beds = 21222