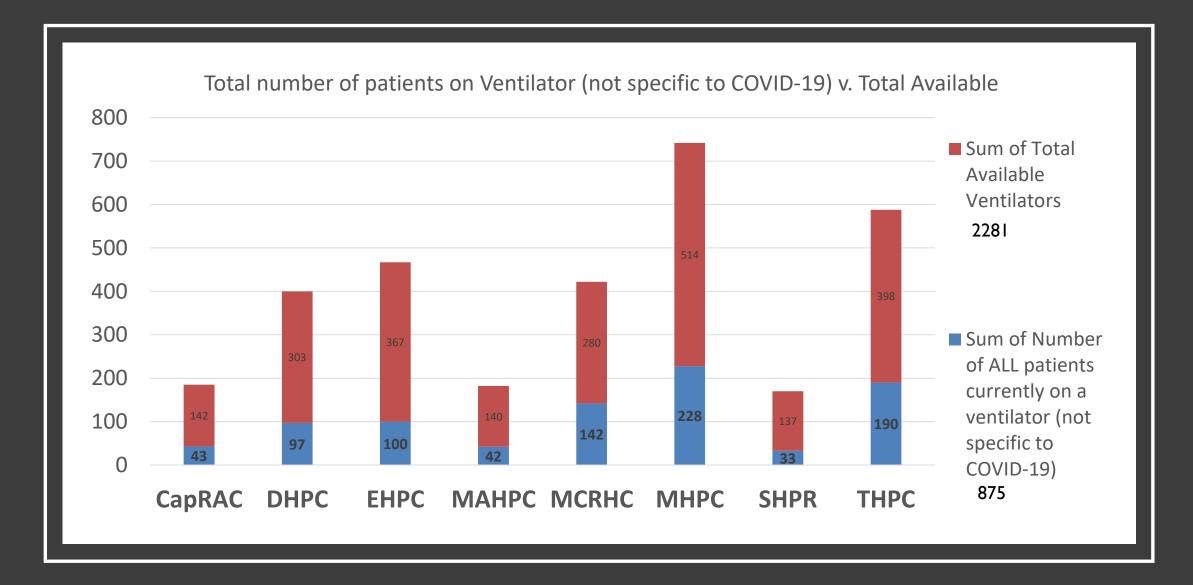

#### STATEWIDE STATISTICS

- Percentage of Hospitals Reporting Statewide = 86%
- Total Number of COVID-19 Positive Patients Admitted in Hospital = 812
- Number of Fatalities Related to COVID-19 in Past 24 Hours = 9
- Total Number of Inpatient Hospital Beds
  - Full Beds = 14805
  - Empty Beds = 3631
  - Extra Beds = 5785
- 2019 Licensed ICU Bed Capacity = 3223
- Total ICU Beds Available = 415
- Total ICU Beds Full = 1712
- Total Number of Patients on Ventilator (not specific to COVID 19) = 875
- Total Number of Ventilators in Hospitals = 3156
- 2019 Licensed Acute Care Beds = 21222