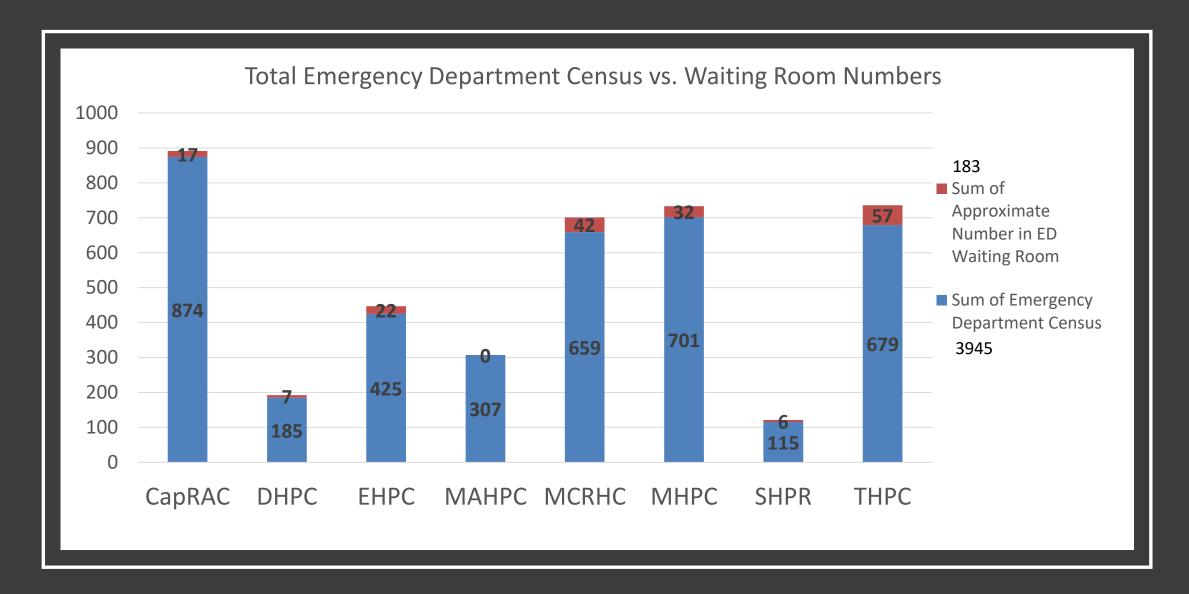

#### STATEWIDE STATISTICS

- Percentage of Hospitals Reporting Statewide = 86%
- Total Number of COVID-19 Positive Patients Admitted in Hospital = 812
- Number of Fatalities Related to COVID-19 in Past 24 Hours = 9
- Total Number of Inpatient Hospital Beds
  - Full Beds = 14805
  - Empty Beds = 3631
  - Extra Beds = 5785
- 2019 Licensed ICU Bed Capacity = 3223
- Total ICU Beds Available = 415
- Total ICU Beds Full = 1712
- Total Number of Patients on Ventilator (not specific to COVID 19) = 875
- Total Number of Ventilators in Hospitals = 3156
- 2019 Licensed Acute Care Beds = 21222