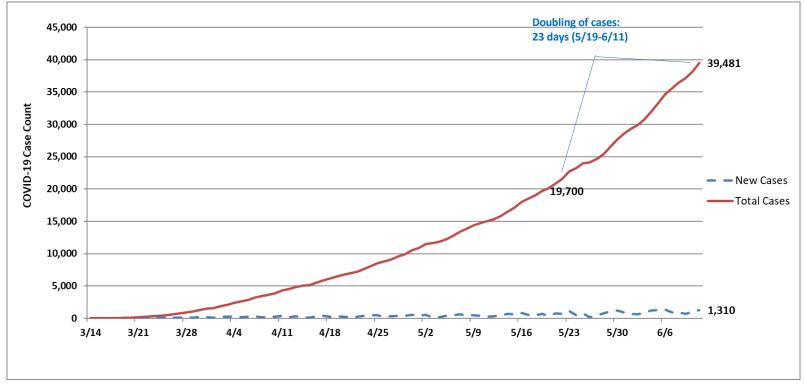

# NORTH CAROLINA HEALTHCARE ASSOCIATION STATEWIDE SUMMARY

Date: June 10, 2020

### **COVID-19 Daily NC Summary**





### NC New Confirmed COVID-19 Cases per Capita





### Daily Tracker of Completed COVID-19 Testing in NC





### % Positive Rate of COVID-19 Testing in NC





# NORTH CAROLINA MEDICAL SURGE SURVEY

Date: June 10, 2020

Link to complete survey:

https://surveymax.dhhs.state.nc.us/MedicalSurgeSurvey

#### INFORMATION ABOUT REPORT

- This report is meant to provide Regional & Statewide Situational Awareness regarding Hospital Capacity within North Carolina
- Enclosed in this report is aggregated Healthcare Coalition Regional data collected from individual hospitals across North Carolina regarding the medical surge capacity. This information represents the most updated information provided to the North Carolina Healthcare Preparedness Program as of June 10, 2020
- At the end of this rep