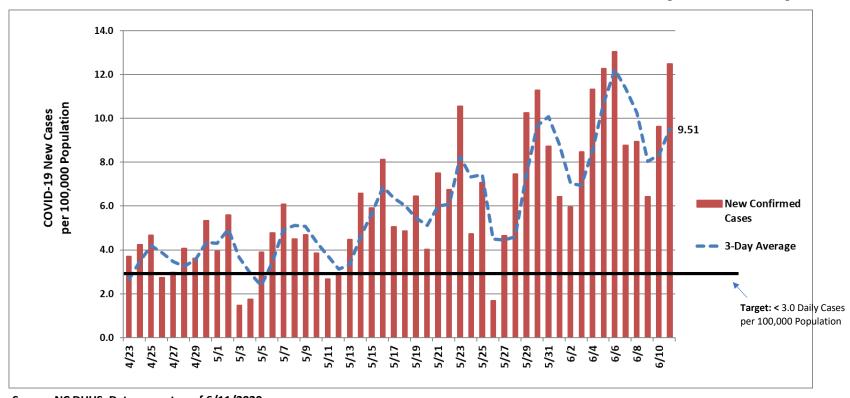

# NORTH CAROLINA HEALTHCARE ASSOCIATION STATEWIDE SUMMARY

Date: June 10, 2020

### **COVID-19 Daily NC Summary**





### NC New Confirmed COVID-19 Cases per Capita





### Daily Tracker of Completed COVID-19 Testing in NC





### % Positive Rate of COVID-19 Testing in NC





# NORTH CAROLINA MEDICAL SURGE SURVEY

Date: June 10, 2020

Link to complete survey:

https://surveymax.dhhs.state.nc.us/MedicalSurgeSurvey

#### INFORMATION ABOUT REPORT

- This report is meant to provide Regional & Statewide Situational Awareness regarding Hospital Capacity within North Carolina
- Enclosed in this report is aggregated Healthcare Coalition Regional data collected from individual hospitals across North Carolina regarding the medical surge capacity. This information represents the most updated information provided to the North Carolina Healthcare Preparedness Program as of June 10, 2020
- At the end of this report are the hospitals represented by Healthcare Coal