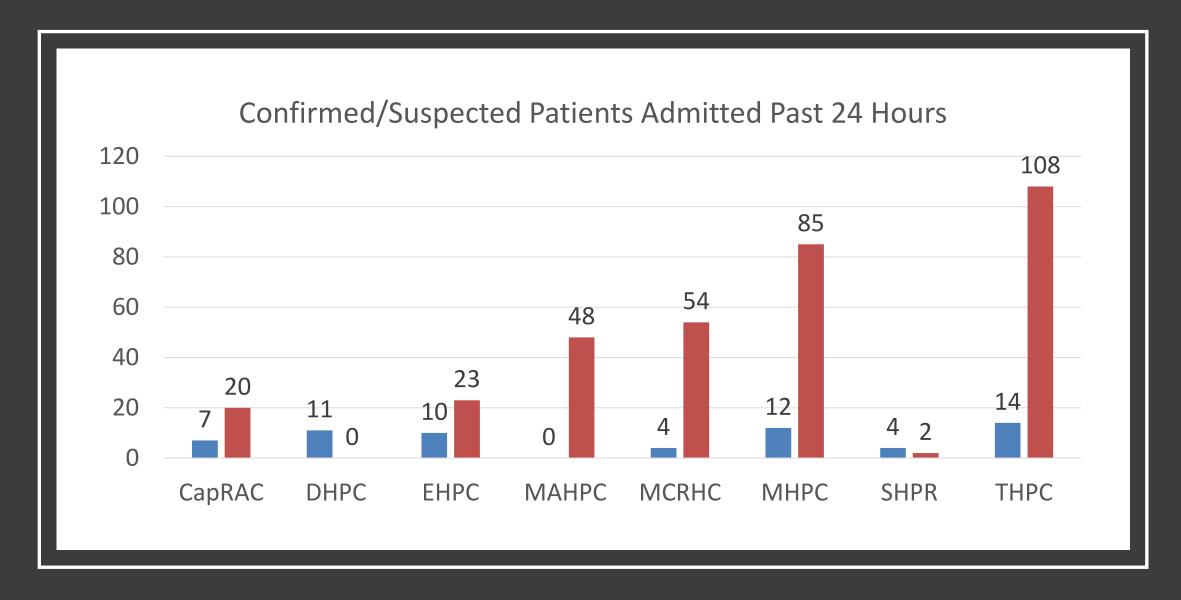

#### STATEWIDE STATISTICS

- Percentage of Hospitals Reporting Statewide = 86%
- Total Number of COVID-19 Positive Patients Admitted in Hospital = 812
- Number of Fatalities Related to COVID-19 in Past 24 Hours = 9
- Total Number of Inpatient Hospital Beds
  - Full Beds = 14805
  - Empty Beds = 3631
  - Extra Beds = 5785
- 2019 Licensed ICU Bed Capacity = 3223
- Total ICU Beds Available = 415
- Total ICU Beds Full = 1712
- Total Number of Patients on Ventilator (not specific to COVID 19) = 875
- Total Number of Ventilators in Hospitals = 3156
- 2019 Licensed Acute Care Beds = 21222