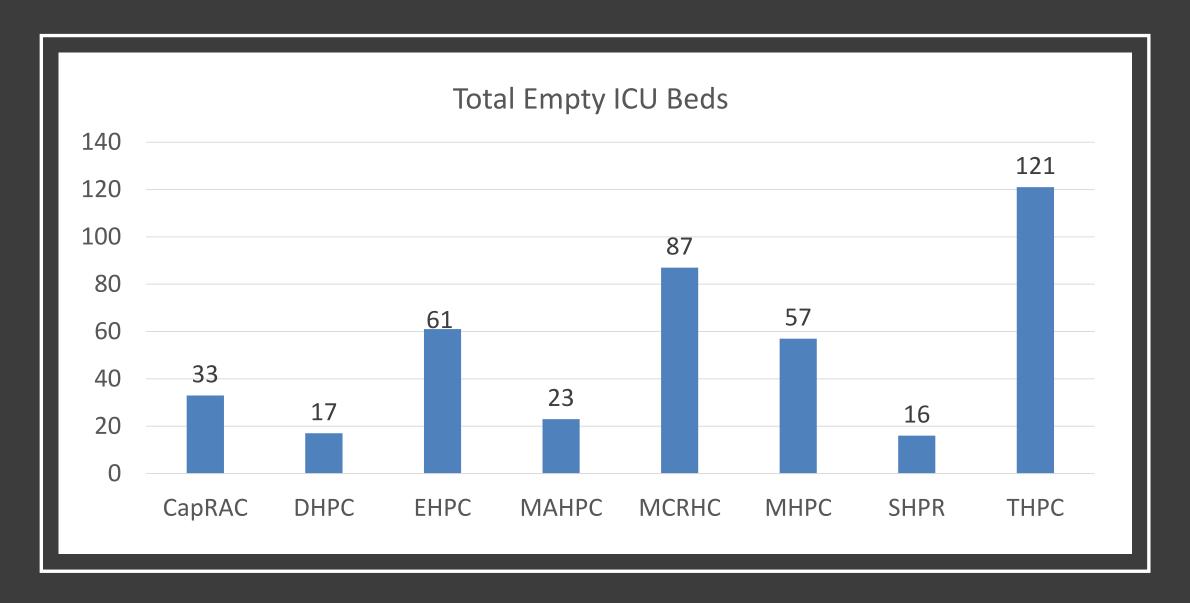

#### STATEWIDE STATISTICS

- Percentage of Hospitals Reporting Statewide = 86%
- Total Number of COVID-19 Positive Patients Admitted in Hospital = 812
- Number of Fatalities Related to COVID-19 in Past 24 Hours = 9
- Total Number of Inpatient Hospital Beds
  - Full Beds = 14805
  - Empty Beds = 3631
  - Extra Beds = 5785
- 2019 Licensed ICU Bed Capacity = 3223
- Total ICU Beds Available = 415
- Total ICU Beds Full = 1712
- Total Number of Patients on Ventilator (not specific to COVID 19) = 875
- Total Number of Ventilators in Hospitals = 3156
- 2019 Licensed Acute Care Beds = 21222